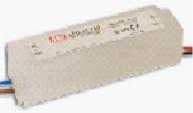

## **SPECIFICATIONS**

**ORDERING INFO** 

DR12-GL-X

| Voltage Input  | 120V AC                                |
|----------------|----------------------------------------|
| Voltage Output | 12V DC                                 |
| Dimensions     | 6.25"L x 1.75" W x 1.25"H<br>(30W,60W) |
|                | 8.5"L x 2.75" W x 1.50"H<br>(100,150W) |

30 - 30W 60 - 60W 100 - 100W 150 - 150W

30 / 60W Model

100 / 150 W Model