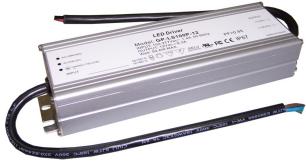

## **SPECIFICATIONS**

**ORDERING INFO** 

DR12-GL-X

| Voltage Input  | 120V AC                                |
|----------------|----------------------------------------|
| Voltage Output | 12V DC                                 |
| Dimensions     | 6.25"L x 1.75" W x 1.25"H<br>(30W,60W) |
|                | 8.5"L x 2.75" W x 1.50"H<br>(100,150W) |

30 - 30W 60 - 60W 100 - 100W 150 - 150W

30 / 60W Model

100 / 150 W Model