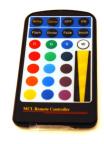

### **MCL MR16 SERIES**

The 5W LED MR16 bulb can be a replacement for all your muti-color needs, all in 1 bulb. The 4 preprogrammed color-changing modes, and display of 16 different colors, are easily utilized with the touch of a button. The remote control is used to select the single color or set the color changing modes and also power switch.

## **REMOTE CONTROL**

#### **ORDERING INFO**

Remote Control: IRC160-L1
MR16 Base: MCL-MR16-RGB
Medium Base: MCL-PAR16-RGB
GU10 Base: MCL-GU10-RGB

MR16 Base

E26 Base