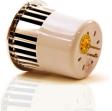

#### **OPTIONS**

E26 Base

MR16 Base

\* GU10 Base also available

#### **SPECIFICATIONS**

| Wattage          | 5W                                              |
|------------------|-------------------------------------------------|
| Voltage          | 110V-240V AC (E26)<br>9-18V AC, 9-22V DC (MR16) |
| Average Lifetime | > 50,000 hrs                                    |
| Colors           | 16, RGB mixture                                 |
| Luminous Flux    | 35 lux/m                                        |
| Beam Angle       | 60 degrees                                      |
| MR16 Dimensions  | 2.0" dia / 2.1" length                          |
| E26 Dimensions   | 2.0" dia / 3.3" length                          |