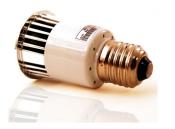

### **MCL MR16 SERIES**

The 5W LED MR16 bulb can be a replacement for all your muti-color needs, all in 1 bulb. The 4 preprogrammed color-changing modes, and display of 16 different colors, are easily utilized with the touch of a button. The remote control is used to select the single color or set the color changing modes and also power switch.

#### **OPTIONS**

E26 Base

MR16 Base

\* GU10 Base also available