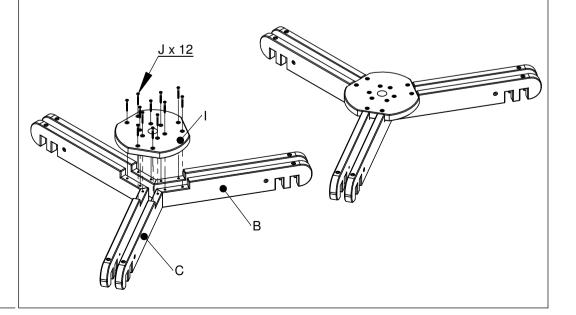

# Step 6 - Seat Bases Attach Seat Bases using Long Allen Bolts <sup>,</sup>J x 12 **Important Safety Note**

This picnic table is VERY HEAVY and requires at least TWO PEOPLE for assembly and Moving

## Step 2 - Attach Cross rails to Cross rail centre plate Attach left and right hand cross rails to the cross rail centre plate, using the long allen bolts