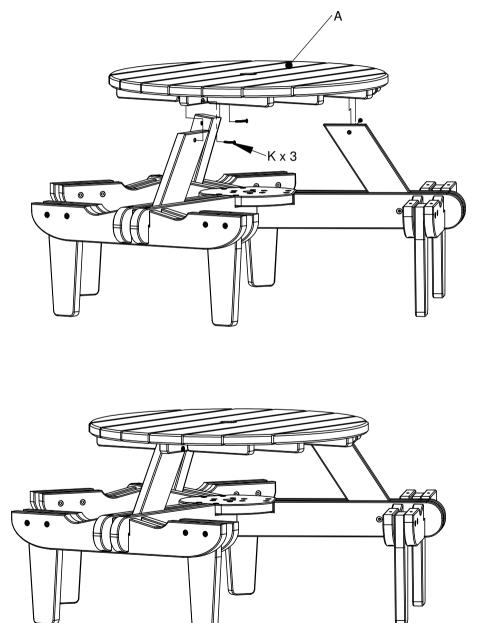

# Step 5 - Attach Table Top to Upper Legs Attach the Table Top to the Upper Legs using Short Allen Bolts

ref: ARL-305 - 6 Seater Belfry Picnic Table 04-08-09