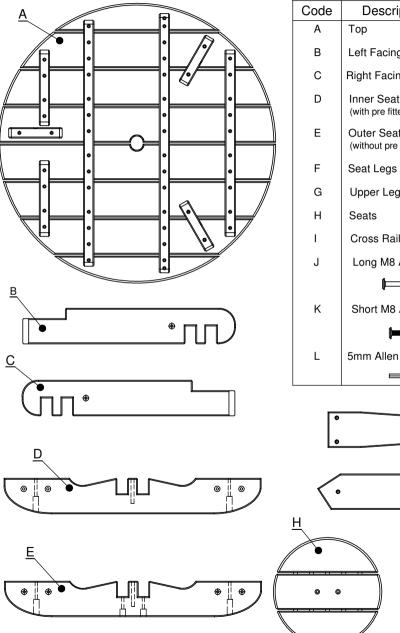

### **Component Identification**

Before starting to assemble your furniture, identify and count all components of your chosen model, asshown in the table and drawings below. In the unlikely event that any components are missing or damaged, please contact the retailer where you purchased this product.

| components of your chosen model,<br>at any components are missing or<br>roduct. |                                                       |     |                                                 |  |  |  |
|---------------------------------------------------------------------------------|-------------------------------------------------------|-----|-------------------------------------------------|--|--|--|
| de                                                                              | Description                                           | Qty | eater                                           |  |  |  |
| Ą                                                                               | Тор                                                   | 1   | . Belf                                          |  |  |  |
| 3                                                                               | Left Facing Cross Rails                               | 3   | ry Pi                                           |  |  |  |
| 2                                                                               | Right Facing Cross Rails                              | 3   | onic 1                                          |  |  |  |
| C                                                                               | Inner Seat support rails (with pre fitted inserts)    | 3   | ARL-305 - 6 Seater Belfry Picnic Table 04-08-09 |  |  |  |
| Ξ                                                                               | Outer Seat support rails (without pre fitted inserts) | 3   | -08-09                                          |  |  |  |
| =                                                                               | Seat Legs                                             | 6   |                                                 |  |  |  |
| G                                                                               | Upper Leg Rails                                       | 3   |                                                 |  |  |  |
| 4                                                                               | Seats                                                 | 6   |                                                 |  |  |  |
|                                                                                 | Cross Rail centre plate                               | 1   |                                                 |  |  |  |
| J                                                                               | Long M8 Allen Bolts                                   | 45  |                                                 |  |  |  |
|                                                                                 | <b>þ</b>                                              |     |                                                 |  |  |  |
| <                                                                               | Short M8 Allen Bolts                                  | 3   |                                                 |  |  |  |
|                                                                                 | <b>(</b> )                                            |     |                                                 |  |  |  |
| -                                                                               | 5mm Allen Key                                         | 1   |                                                 |  |  |  |
|                                                                                 |                                                       |     |                                                 |  |  |  |