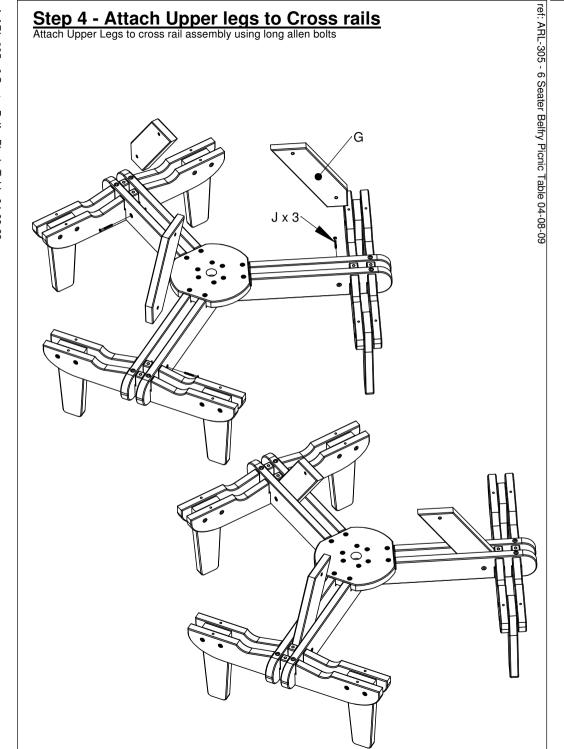

# Step 5 - Attach Table Top to Upper Legs Attach the Table Top to the Upper Legs using Short Allen Bolts

ref: ARL-305 - 6 Seater Belfry Picnic Table 04-08-09