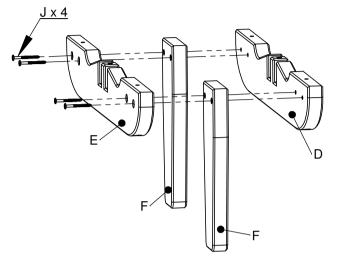

### Always Lift The Table When Moving

Dragging your table may cause damage to the legs. ALWAYS LIFT the table when moving

PLEASE RETAIN THESE ASSEMBLY INSTRUCTIONS FOR FUTURE REFERENCE

Step 1 - Attach legs to seat support rails Attach the seat support rail (without pre-fitted thread inserts) to two seat legs and a seat support rail (with pre-fitted thread inserts) using four long allen bolts, noting that the larger diameter holes in both types of seat support rails face the outside as indicated. DO NOT TIGHTEN BOLTS FULLY YET

Repeat this procedure with the other two sets of legs