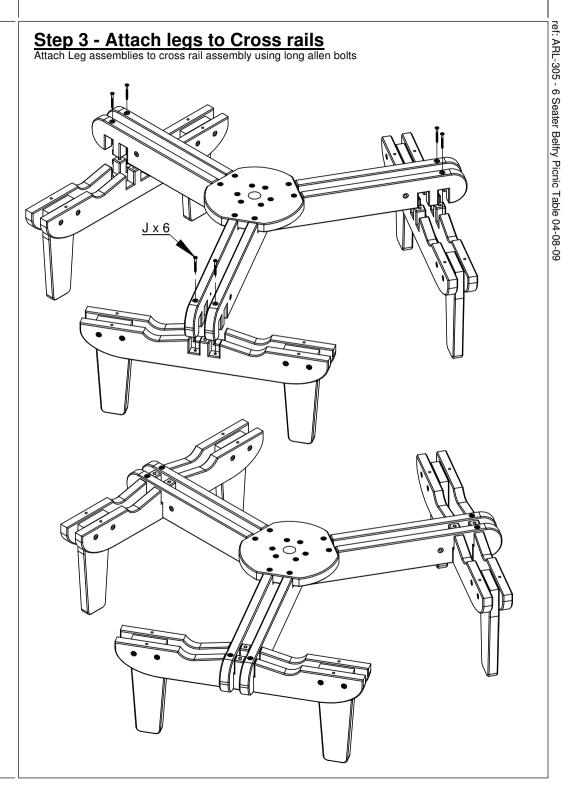

## Step 2 - Attach Cross rails to Cross rail centre plate Attach left and right hand cross rails to the cross rail centre plate, using the long allen bolts