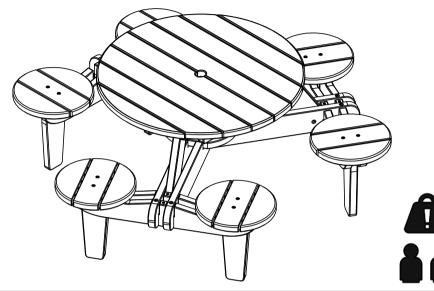

### ALEXANDER ROSE 305 SIX SEATER BELFRY PICNIC TABLE ASSEMBLY INSTRUCTIONS

ref: ARL-305 -

6 Seater Belfry Picnic

Table 04-08-09

### READ IN FULL BEFORE USING THIS PRODUCT

This product is very heavy. two people are required for assembly and moving <u>Product Information</u>

Your furniture is manufactured using FSC pine from Europe. This is treated with preservative to protect against

### Important Safety Notice

This Picnic Table is VERY HEAVY and requires at least TWO PEOPLE for assembly and THREE PEOPLE when moving. Dragging yours table may cause damage to the legs. <u>ALWAYS LIFT the table when moving</u>