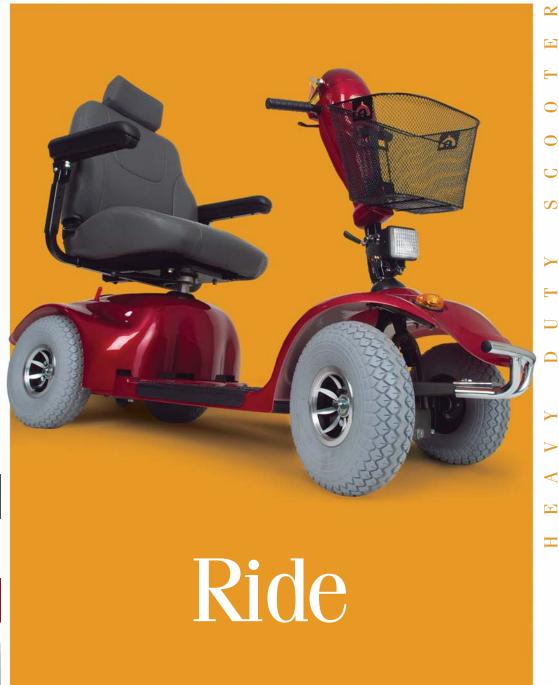

Avenger
4 wheel

Seat Color Charcoal Vinyl

Body Color Silver Re

Luxurious, 4 wheel electric scooter features excellent ground clearance, 4 way flashers, oversized seat, and power.

## **Features**

- 500 lb weight capacity
- Speeds up to 7 mph
- **Bright safety lights**
- 22 NF batteries
- Up to 18 Mile Range\*
- 4-Way Flashers
- **Great Warranty**
- **Oversized tires**
- **Oversized seat**
- Removable basket