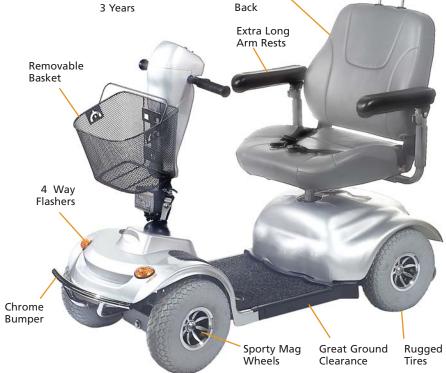

## Avenger 4 wheel Specifications

| wonger r whe              | of openineations                             |
|---------------------------|----------------------------------------------|
| Model                     | GA-541                                       |
| Length:                   | 57.5"                                        |
| Width                     | 24.6"                                        |
| Tires:                    |                                              |
| Front tire (pneumatic):   | 13"                                          |
| Rear Tire (pneumatic):    | 13"                                          |
| Seat Depth:               | 17.5"                                        |
| Seat Width:               | 22"                                          |
| Weight Capacity:          | 500 lbs.                                     |
| Maximum Speed:            | 7 MPH                                        |
| Ground Clearance:         | 4"                                           |
| Operating Range:          | 18 Miles*                                    |
| Turning Radius:           | 67"                                          |
| Batteries (2):            | 22 NF                                        |
| Seat weight:              | 58 lbs.                                      |
| Front half weight:        | 66 lbs.                                      |
| Rear half weight:         | 66 lbs.                                      |
| Freewheel mode:           | Yes                                          |
| Electronic speed control: | Yes                                          |
| Brakes:                   | Electro-mechanical                           |
| Charger:                  | Off-board 5 amp                              |
| Rear wheel drive:         | Sealed transaxle, 24 Volt VDC / 4 pole motor |
| Controller:               | PG 110 amp / programmable                    |
| Warranty – Frame:         | Limited Lifetime                             |
| Warranty – Electronics:** | 2 Years                                      |
| Warranty – Drive Train    | 3 Years                                      |
|                           |                                              |

## **Features**

- 500 lb weight capacity
- Speeds up to 7 mph
- **Bright safety lights**
- 22 NF batteries
- Up to 18 Mile Range\*
- 4-Way Flashers
- **Great Warranty**
- **Oversized tires**
- **Oversized seat**
- Removable basket