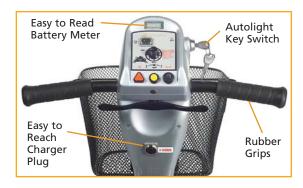

## **Features**

- 500 lb weight capacity
- Speeds up to 7 mph
- **Bright safety lights**
- 22 NF batteries
- Up to 18 Mile Range\*
- 4-Way Flashers
- **Great Warranty**
- **Oversized tires**
- **Oversized seat**
- Removable basket