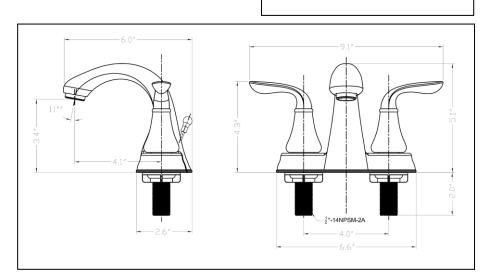

# **ULTRA®** LAVATORY FAUCET

- Arc Collection
- **Two-Handle Deck Mount**
- **3-Hole Installation**
- 4" Centerset

## STANDARD SPECIFICATIONS

- Ceramic disc cartridge .
- Hybrid waterway
- . 50/50 pop-up assembly
- Brass shank inlet with 1/2" male NPSM connection
- 2.2gpm max @ 60psi