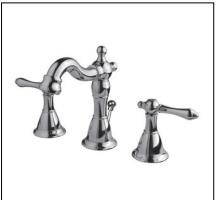

# **ULTRA®** LAVATORY FAUCET

- **Traditional Collection**
- **Two-Handle Widespread Deck Mount**
- **3-Hole Installation**
- 6" to 10" Centers

### **FINISHES INCLUDE**

- Chrome (UF55210)
- Brushed nickel (UF55213) .
- Oil rubbed bronze (UF55215)