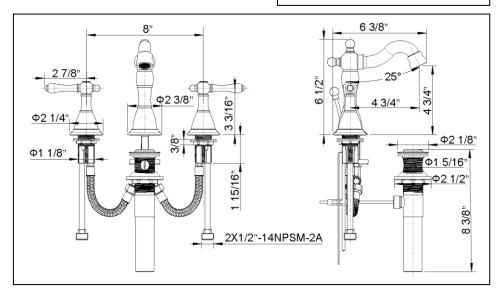

# **ULTRA®** LAVATORY FAUCET

- **Traditional Collection**
- **Two-Handle Widespread Deck Mount**
- **3-Hole Installation**
- 6" to 10" Centers

## STANDARD SPECIFICATIONS

- Washerless cartridge .
- Matching pop-up assembly
- Copper tube inlet with 1/2" male NPSM connection
- NEOPERL<sup>®</sup> aerator 1.5gpm max @ 60psi