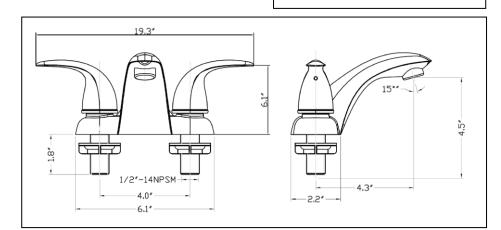

# **ULTRA® LAVATORY FAUCET**

- Vantage Collection
- **Two-Handle Deck Mount**
- **3-Hole Installation**
- 4" Centerset

## STANDARD SPECIFICATIONS

- Ceramic disc cartridge .
- Hybrid waterway
- 50/50 pop-up assembly
- Brass shank inlet with 1/2" male NPSM connection
- 2.2gpm max @ 60psi