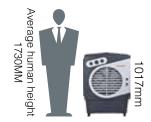

2 side honeycomb cooling media for optimum cooling

Oscillating louver

Air throw at body level

Works on inverter

| Net Weight              | 17.8 kg                      |
|-------------------------|------------------------------|
| Gross Weight            | 22.0 kg                      |
| Product Dimension (mm): | 700 (L) x 466 (W) x 1017 (H) |
| Carton Dimension (mm):  | 736 (L) x 502 (W) x 1053 (H) |