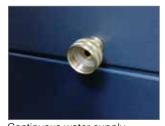

Top water inlet compartment

Adjustable louvers

Honeycomb cooling media for optimum cooling

Continuous water supply connector (optional)

## Features/ Specifications\*:

Powerful air flow: 2610 m³/hr 1540 CFM

Water tank capacity: 60 Liter

3 speeds - High / Med / Low

Easy mobility

Continuous water supply connection

138 pcs per 40' FCL

Power consumption: 220 watts