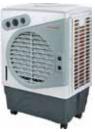

## CO60PM

This powerful evaporative air cooler is the perfect choice to keep large indoor and semi-outdoor environments comfortably cool and breezy. Its capable motor helps to deliver the highest air flow in our range of indoor evaporative air coolers while a 40-cm fan blade and triple honeycomb media keep performance optimal. A continuous water supply connection, massive 60-liter water tank, and built-in overflow protection system allow long periods of unattended operation, making it perfect for more demanding and commercial applications.

Top water inlet compartment

Adjustable louvers

Honeycomb cooling media for optimum cooling

Continuous water supply connector (optional)

## Features/ Specifications\*:

Powerful air flow: 2610 m³/hr 1540 CFM

Water tank capacity: 60 Liter

3 speeds - High / Med / Low

Easy mobility

Continuous water supply connection

138 pcs per 40' FCL

Power consumption: 220 watts