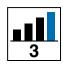

## Features/ Specifications\*:

Powerful air flow: 2610 m³/hr 1540 CFM

Water tank capacity: 60 Liter

3 speeds - High / Med / Low

Easy mobility

Continuous water supply connection

138 pcs per 40' FCL

Power consumption: 220 watts