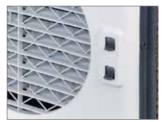

Top water inlet compartment

Adjustable louvers

Honeycomb cooling media for optimum cooling

Continuous water supply connector (optional)