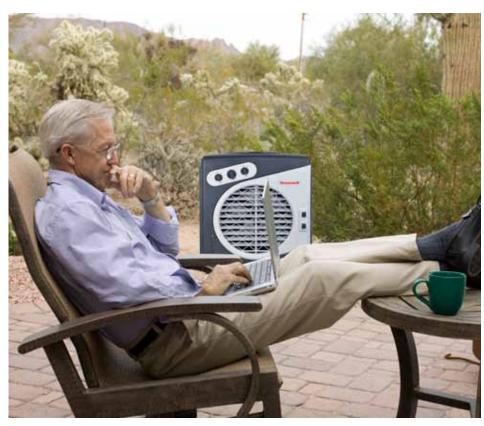

## CO60PM

This powerful evaporative air cooler is the perfect choice to keep large indoor and semi-outdoor environments comfortably cool and breezy. Its capable motor helps to deliver the highest air flow in our range of indoor evaporative air coolers while a 40-cm fan blade and triple honeycomb media keep performance optimal. A continuous water supply connection, massive 60-liter water tank, and built-in overflow protection system allow long periods of unattended operation, making it perfect for more demanding and commercial applications.