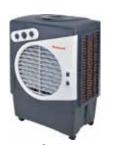

## CO60PM

This powerful evaporative air cooler is the perfect choice to keep large indoor and semi-outdoor environments comfortably cool and breezy. Its capable motor helps to deliver the highest air flow in our range of indoor evaporative air coolers while a 40-cm fan blade and triple honeycomb media keep performance optimal. A continuous water supply connection, massive 60-liter water tank, and built-in overflow protection system allow long periods of unattended operation, making it perfect for more demanding and commercial applications.

Top water inlet compartment

Adjustable louvers

Honeycomb cooling media for optimum cooling

Continuous water supply connector (optional)

## Features/ Specifications\*:

Powerful air flow: 2610 m³/hr 1540 CFM

Water tank capacity: 60 Liter

3 speeds - High / Med / Low

Easy mobility

Continuous water supply connection

138 pcs per 40' FCL

Power consumption: 220 watts