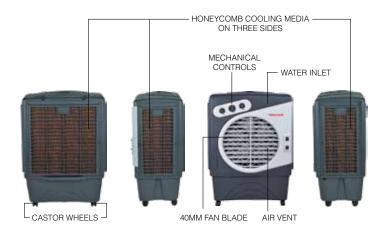

Top water inlet compartment

Adjustable louvers

Honeycomb cooling media for optimum cooling

Continuous water supply connector (optional)

2 side honeycomb cooling media for optimum cooling

Oscillating louver

Air throw at body level

Works on inverter

| Net Weight              | 17.8 kg                      |
|-------------------------|------------------------------|
| Gross Weight            | 22.0 kg                      |
| Product Dimension (mm): | 700 (L) x 466 (W) x 1017 (H) |
| Carton Dimension (mm):  | 736 (L) x 502 (W) x 1053 (H) |