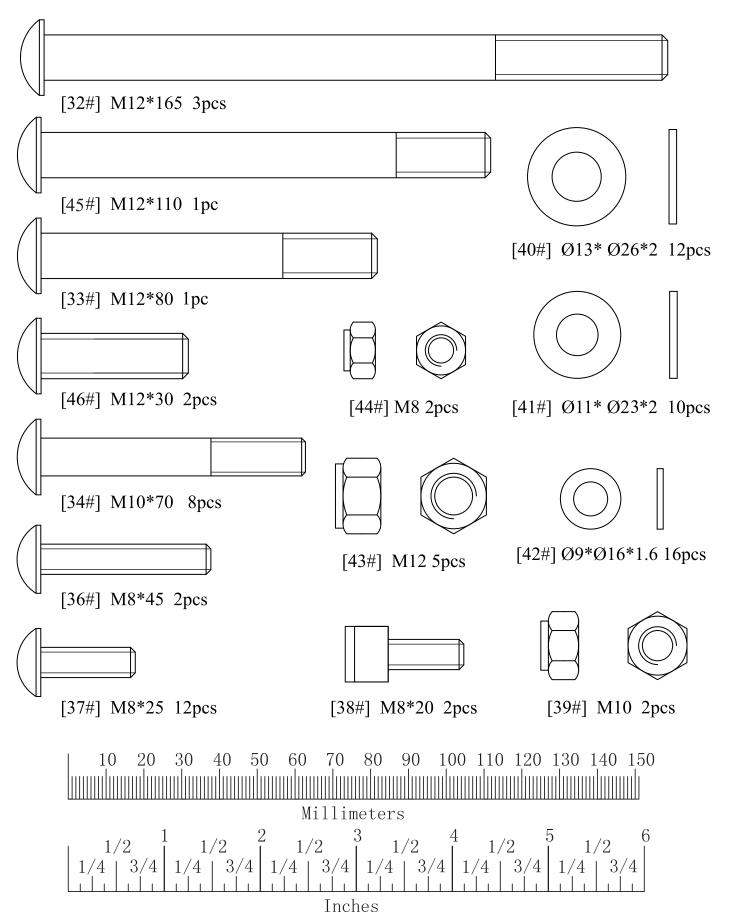

#### Step 1

Attach Main Frame (#1) to Front Base (#3) using:

- two M12\*30 Button Head Cap Screws (#46)
- two Φ13\*Φ26\*2 Flat Washers (#40)

Attach Rear Base (#2) to Main Frame (#1) using:

- two M10\*70 Button Head Cap Screws (#34)
- two M10 Nylon Lock Nuts (#39)
- four Φ11\*Φ23\*2 Flat Washers (#41)

Attach Frame Sleeve Adjustable Seat Pad (#9) to Main Frame (#1), then Put Frame Adjustable Seat Pad (#8) into Frame Sleeve Adjustable Seat Pad (#9) using:

- one M12\*165 Button Head Cap Screw (#32)
- one M12 Nylon Lock Nut (#43)
- two Φ13\*Φ26\*2 Flat Washers (#40)
- one Socket Head Cap Screw M8\*20 (#38)

#### Step 2

Attach Frame Seat Pad Support (#5) to Main Frame (#1) using:

- one M12\*165 Button Head Cap Screw (#32)
- one M12 Nylon Lock Nut (#43)
- two Φ13\*Φ26\*2 Flat Washers (#40)

Attach Frame Adjustable Back Pad (#6) to Frame Back Pad Support (#5) using:

- one M12\*80 Button Head Cap Screw (#33)
- one M12 Nylon lock Nut (#43)
- two Φ13\*Φ26\*2 Flat Washers (#40)

#### Step 3

Attach Frame Seat Pad Support (#4) to Main Frame (#1) using:

- one M12\*165 Button Head Cap Screw (#32)
- one M12 Nylon Lock Nut (#43)
- two Φ13\*Φ26\*2 Flat Washers (#40)

Attach Foam Frame (#7) to Frame Seat Pad Support (#4) using:

• one Socket Head Cap Screw M8\*20 (#38)

Attach Frame Adjustable Seat Pad (#8) to Frame Seat Pad Support (#4) using;

- one M12\*110 Button Head Cap Screw (#45)
- one M12 Nylon lock Nut (#43)
- two Φ13\*Φ26\*2 Flat Washers (#40)

#### Step 4

Attach Upper Back Pad (#12) and Lower Back Pad (#13) to Frame Back Pad Support (#5) using:

- four M10\*70 Button Head Cap Screws (#34)
- four Φ11\*Φ23\*2 Flat Washers (#41)

Attach Seat Pad (#14) to Frame Seat Pad Support (#4) using:

- two M10\*70 Button Head Cap Screws (#34)
- two Φ11\*Φ23\*2 Flat Washers (#41)

Attach four Foam Paddings  $\Phi$ 110\* $\Phi$ 22\*180 (#47) to Foam Tube (#10), Foam Frame (#7) using:

- eight Plastic Washers (#23)
- four Metal End Caps (#48)