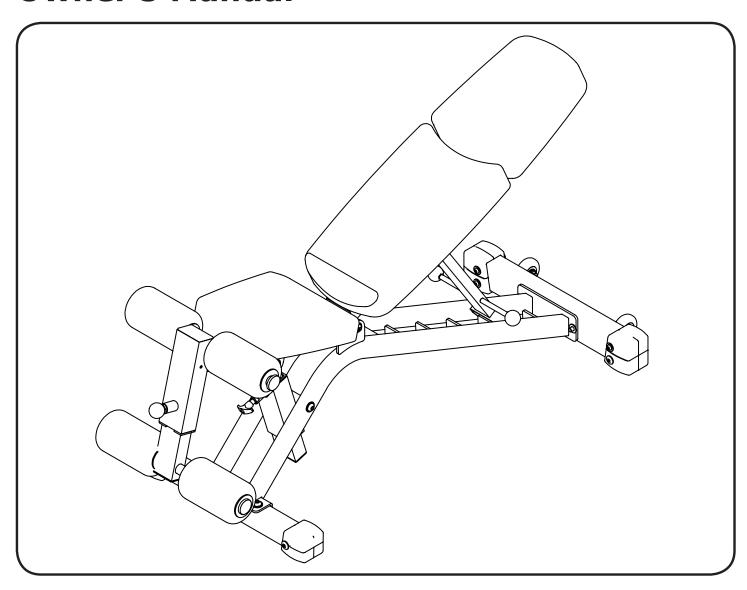

#### Step 1

Attach Main Frame (#1) to Front Base (#3) using:

- two M12\*30 Button Head Cap Screws (#46)
- two Φ13\*Φ26\*2 Flat Washers (#40)

Attach Rear Base (#2) to Main Frame (#1) using:

- two M10\*70 Button Head Cap Screws (#34)
- two M10 Nylon Lock Nuts (#39)
- four Φ11\*Φ23\*2 Flat Washers (#41)

Attach Frame Sleeve Adjustable Seat Pad (#9) to Main Frame (#1), then Put Frame Adjustable Seat Pad (#8) into Frame Sleeve Adjustable Seat Pad (#9) using:

- one M12\*165 Button Head Cap Screw (#32)
- one M12 Nylon Lock Nut (#43)
- two Φ13\*Φ26\*2 Flat Washers (#40)
- one Socket Head Cap Screw M8\*20 (#38)

#### Step 2

Attach Frame Seat Pad Support (#5) to Main Frame (#1) using:

- one M12\*165 Button Head Cap Screw (#32)
- one M12 Nylon Lock Nut (#43)
- two Φ13\*Φ26\*2 Flat Washers (#40)

Attach Frame Adjustable Back Pad (#6) to Frame Back Pad Support (#5) using:

#### Step 3

Attach Frame Seat Pad Support (#4) to Main Frame (#1) using:

- one M12\*165 Button Head Cap Screw (#32)
- one M12 Nylon Lock Nut (#43)
- two Φ13\*Φ26\*2 Flat Washers (#40)

Attach Foam Frame (#7) to Frame Seat Pad Support (#4) using:

#### Step 4

Attach Upper Back Pad (#12) and Lower Back Pad (#13) to Frame Back Pad Support (#5) using:

- four M10\*70 Button Head Cap Screws (#34)
- four Φ11\*Φ23\*2 Flat Washers (#41)

Attach Seat Pad (#14) to Frame Seat Pad Support (#4) using: