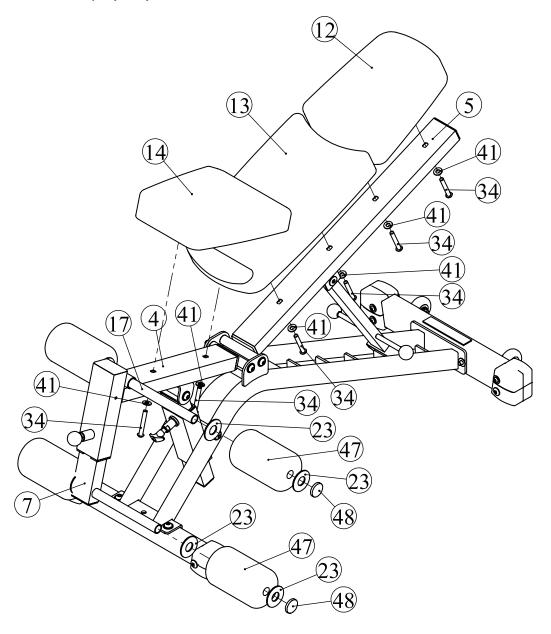

#### Step 4

Attach Upper Back Pad (#12) and Lower Back Pad (#13) to Frame Back Pad Support (#5) using:

- four M10\*70 Button Head Cap Screws (#34)
- four Φ11\*Φ23\*2 Flat Washers (#41)

Attach Seat Pad (#14) to Frame Seat Pad Support (#4) using:

- two M10\*70 Button Head Cap Screws (#34)
- two Φ11\*Φ23\*2 Flat Washers (#41)

Attach four Foam Paddings  $\Phi$ 110\* $\Phi$ 22\*180 (#47) to Foam Tube (#10), Foam Frame (#7) using:

- eight Plastic Washers (#23)
- four Metal End Caps (#48)