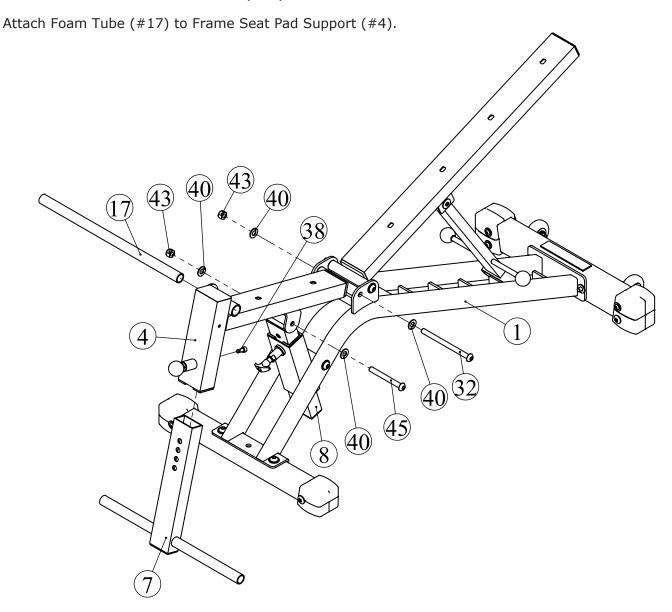

#### Step 3

Attach Frame Seat Pad Support (#4) to Main Frame (#1) using:

- one M12\*165 Button Head Cap Screw (#32)
- one M12 Nylon Lock Nut (#43)
- two Φ13\*Φ26\*2 Flat Washers (#40)

Attach Foam Frame (#7) to Frame Seat Pad Support (#4) using:

• one Socket Head Cap Screw M8\*20 (#38)

Attach Frame Adjustable Seat Pad (#8) to Frame Seat Pad Support (#4) using;

- one M12\*110 Button Head Cap Screw (#45)
- one M12 Nylon lock Nut (#43)
- two Φ13\*Φ26\*2 Flat Washers (#40)