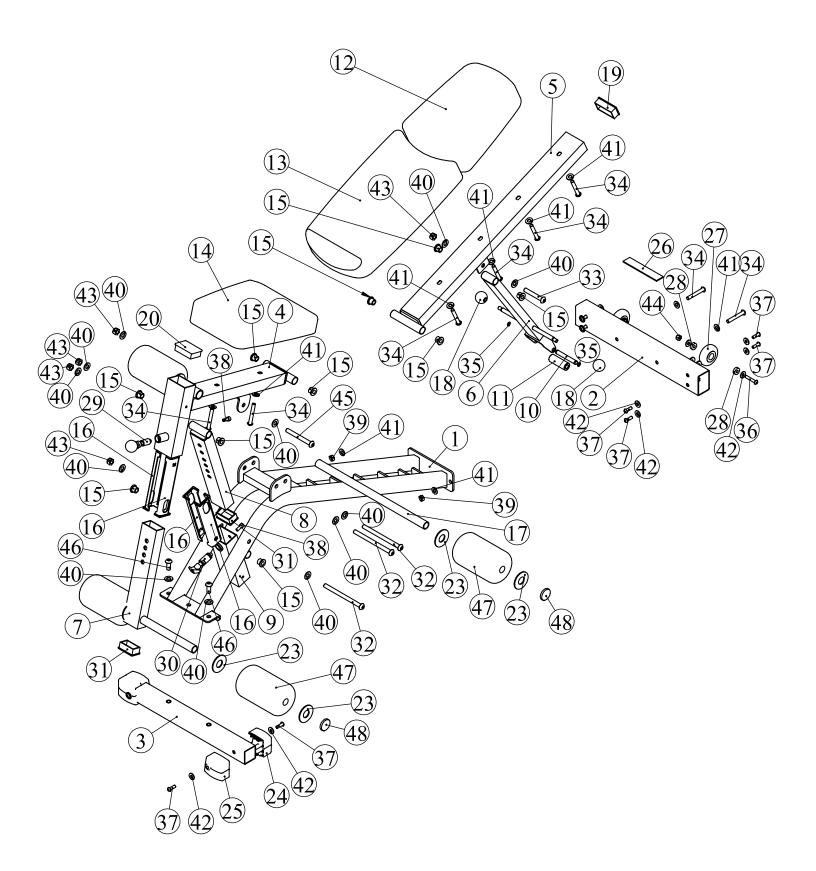

#### Step 1

Attach Main Frame (#1) to Front Base (#3) using:

- two M12\*30 Button Head Cap Screws (#46)
- two Φ13\*Φ26\*2 Flat Washers (#40)

Attach Rear Base (#2) to Main Frame (#1) using:

- two M10\*70 Button Head Cap Screws (#34)
- two M10 Nylon Lock Nuts (#39)
- four Φ11\*Φ23\*2 Flat Washers (#41)

Attach Frame Sleeve Adjustable Seat Pad (#9) to Main Frame (#1), then Put Frame Adjustable Seat Pad (#8) into Frame Sleeve Adjustable Seat Pad (#9) using:

- one M12\*165 Button Head Cap Screw (#32)
- one M12 Nylon Lock Nut (#43)
- two Φ13\*Φ26\*2 Flat Washers (#40)
- one Socket Head Cap Screw M8\*20 (#38)

#### Step 2

Attach Frame Seat Pad Support (#5) to Main Frame (#1) using:

- one M12\*165 Button Head Cap Screw (#32)
- one M12 Nylon Lock Nut (#43)
- two Φ13\*Φ26\*2 Flat Washers (#40)

Attach Frame Adjustable Back Pad (#6) to Frame Back Pad Support (#5) using:

- one M12\*80 Button Head Cap Screw (#33)
- one M12 Nylon lock Nut (#43)
- two Φ13\*Φ26\*2 Flat Washers (#40)

#### Step 3

Attach Frame Seat Pad Support (#4) to Main Frame (#1) using:

- one M12\*165 Button Head Cap Screw (#32)
- one M12 Nylon Lock Nut (#43)
- two Φ13\*Φ26\*2 Flat Washers (#40)

Attach Foam Frame (#7) to Frame Seat Pad Support (#4) using:

• one Socket Head Cap Screw M8\*20 (#38)

Attach Frame Adjustable Seat Pad (#8) to Frame Seat Pad Support (#4) using;

- one M12\*110 Button Head Cap Screw (#45)
- one M12 Nylon lock Nut (#43)
- two Φ13\*Φ26\*2 Flat Washers (#40)

#### Step 4

Attach Upper Back Pad (#12) and Lower Back Pad (#13) to Frame Back Pad Support (#5) using:

- four M10\*70 Button Head Cap Screws (#34)
- four Φ11\*Φ23\*2 Flat Washers (#41)

Attach Seat Pad (#14) to Frame Seat Pad Support (#4) using:

- two M10\*70 Button Head Cap Screws (#34)
- two Φ11\*Φ23\*2 Flat Washers (#41)

Attach four Foam Paddings  $\Phi$ 110\* $\Phi$ 22\*180 (#47) to Foam Tube (#10), Foam Frame (#7) using:

- eight Plastic Washers (#23)
- four Metal End Caps (#48)