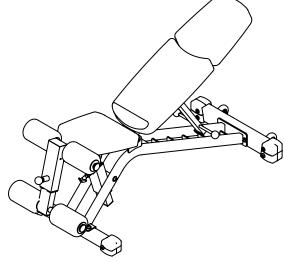

#### Step 1

Attach Main Frame (#1) to Front Base (#3) using:

- two M12\*30 Button Head Cap Screws (#46)
- two Φ13\*Φ26\*2 Flat Washers (#40)

Attach Rear Base (#2) to Main Frame (#1) using:

- two M10\*70 Button Head Cap Screws (#34)
- two M10 Nylon Lock Nuts (#39)
- four Φ11\*Φ23\*2 Flat Washers (#41)

Attach Frame Sleeve Adjustable Seat Pad (#9) to Main Frame (#1), then Put Frame Adjustable Seat Pad (#8) into Frame Sleeve Adjustable Seat Pad (#9) using:

- one M12\*165 Button Head Cap Screw (#32)
- one M12 Nylon Lock Nut (#43)
- two Φ13\*Φ26\*2 Flat Washers (#40)
- one Socket Head Cap Screw M8\*20 (#38)

#### Step 2

Attach Frame Seat Pad Support (#5) to Main Frame (#1) using:

- one M12\*165 Button Head Cap Screw (#32)
- one M12 Nylon Lock Nut (#43)
- two Φ13\*Φ26\*2 Flat Washers (#40)

Attach Frame Adjustable Back Pad (#6) to Frame Back Pad Support (#5) using:

#### Step 3

Attach Frame Seat Pad Support (#4) to Main Frame (#1) using:

- one M12\*165 Button Head Cap Screw (#32)
- one M12 Nylon Lock Nut (#43)
- two Φ13\*Φ26\*2 Flat Washers (#40)

Attach Foam Frame (#7) to Frame Seat Pad Support (#4) using: