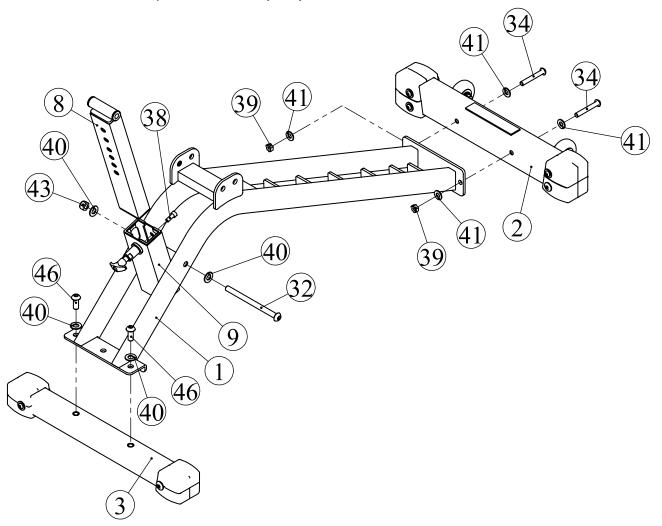

#### Step 1

Attach Main Frame (#1) to Front Base (#3) using:

- two M12\*30 Button Head Cap Screws (#46)
- two Φ13\*Φ26\*2 Flat Washers (#40)

Attach Rear Base (#2) to Main Frame (#1) using:

- two M10\*70 Button Head Cap Screws (#34)
- two M10 Nylon Lock Nuts (#39)
- four Φ11\*Φ23\*2 Flat Washers (#41)

Attach Frame Sleeve Adjustable Seat Pad (#9) to Main Frame (#1), then Put Frame Adjustable Seat Pad (#8) into Frame Sleeve Adjustable Seat Pad (#9) using:

- one M12\*165 Button Head Cap Screw (#32)
- one M12 Nylon Lock Nut (#43)
- two Φ13\*Φ26\*2 Flat Washers (#40)
- one Socket Head Cap Screw M8\*20 (#38)