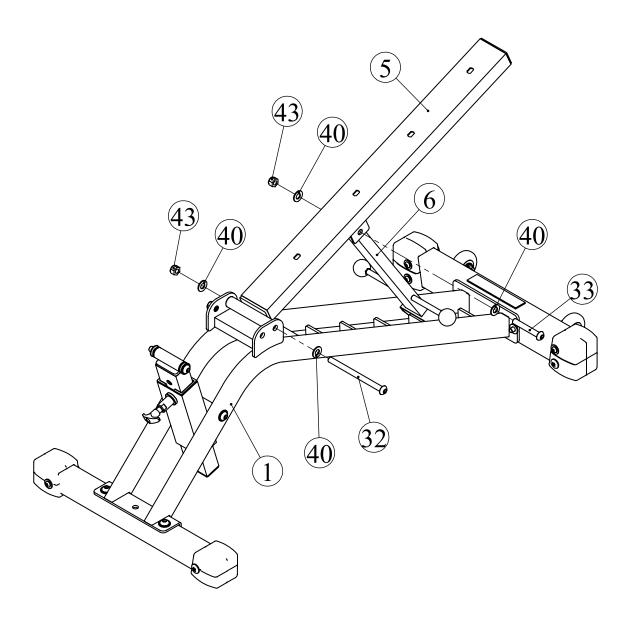

#### Step 2

Attach Frame Seat Pad Support (#5) to Main Frame (#1) using:

- one M12\*165 Button Head Cap Screw (#32)
- one M12 Nylon Lock Nut (#43)
- two Φ13\*Φ26\*2 Flat Washers (#40)

Attach Frame Adjustable Back Pad (#6) to Frame Back Pad Support (#5) using:

- one M12\*80 Button Head Cap Screw (#33)
- one M12 Nylon lock Nut (#43)
- two Φ13\*Φ26\*2 Flat Washers (#40)