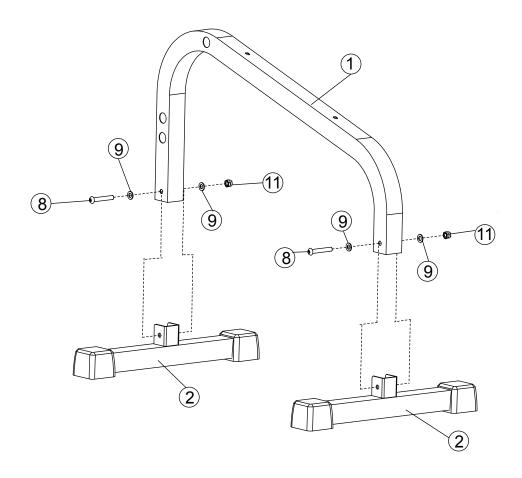

## STEP 1

Attach the Main Frame (1) to the two Base Frames (2). Using two Allen Bolts M10X65mm (8), two Washers M10 (9), two Lock Nuts M10 (11)

NOTE: Hand tighten bolts and lock nuts until machine is fully assembled.

## XM-4415 Parts List

| Key NO. | Part No.     | Description          | Qty |
|---------|--------------|----------------------|-----|
| 1       | 204054002503 | MAIN FRAME           | 1   |
| 2       | 204052901503 | STABILIZER           | 2   |
| 3       | 204054001503 | FOAM ROLLER TUBE     | 2   |
| 4       | 307040000564 | PAD,MAIN             | 1   |
| 5       | 307010000404 | FOAM ROLLER CAP      | 4   |
| 6       | 307010001917 | FOAM ROLLER          | 4   |
| 7       | 307010000042 | SQUARE END FOOT 50   | 4   |
| 8       | 306010020727 | ALLEN BOLT, M10X65mm | 2   |
| 9       | 306010023108 | WASHER, M10          | 4   |
| 10      | 306010023107 | WASHER, M8           | 2   |
| 11      | 306010022504 | LOCK NUT, M10        | 2   |
| 12      | 306010020714 | ALLEN BOLT, M8X65mm  | 2   |
| 13      | 306990000144 | WRENCH, ALLEN S=6    | 1   |
| 14      | 299054004500 | BOLT PACK            | 1   |
| 15      | 308030000276 | MANUAL XM-4415       | 1   |