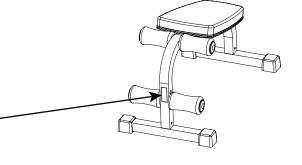

## STEP 2

Slide Foam Roller Tubes (3) into place and secure using Foam Roller Caps (5).

NOTE: Hand tighten bolts and lock nuts until machine is fully assembled.