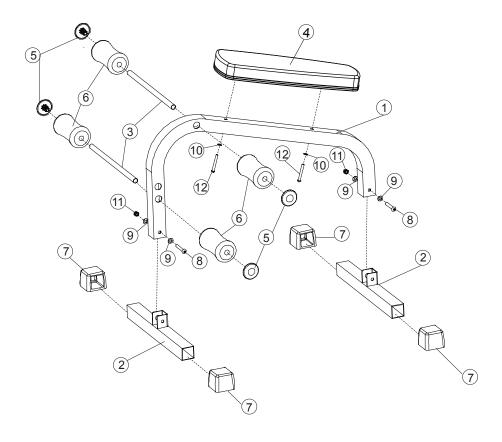

## STEP 1

Attach the Main Frame (1) to the two Base Frames (2). Using two Allen Bolts M10X65mm (8), two Washers M10 (9), two Lock Nuts M10 (11)

NOTE: Hand tighten bolts and lock nuts until machine is fully assembled.

## STEP 2

Slide Foam Roller Tubes (3) into place and secure using Foam Roller Caps (5).

NOTE: Hand tighten bolts and lock nuts until machine is fully assembled.

## STEP 3

Attach Pad (4) to the Main Frame (1) using two Allen Bolts, M8X65mm (12) and two Washers, M10 (10).

## XM-4415 Parts List

| Key NO. | Part No.     | Description          | Qty |
|---------|--------------|----------------------|-----|
| 1       | 204054002503 | MAIN FRAME           | 1   |
| 2       | 204052901503 | STABILIZER           | 2   |
| 3       | 204054001503 | FOAM ROLLER TUBE     | 2   |
| 4       | 307040000564 | PAD,MAIN             | 1   |
| 5       | 307010000404 | FOAM ROLLER CAP      | 4   |
| 6       | 307010001917 | FOAM ROLLER          | 4   |
| 7       | 307010000042 | SQUARE END FOOT 50   | 4   |
| 8       | 306010020727 | ALLEN BOLT, M10X65mm | 2   |
| 9       | 306010023108 | WASHER, M10          | 4   |
| 10      | 306010023107 | WASHER, M8           | 2   |
| 11      | 306010022504 | LOCK NUT, M10        | 2   |
| 12      | 306010020714 | ALLEN BOLT, M8X65mm  | 2   |
| 13      | 306990000144 | WRENCH, ALLEN S=6    | 1   |
| 14      | 299054004500 | BOLT PACK            | 1   |
| 15      | 308030000276 | MANUAL XM-4415       | 1   |