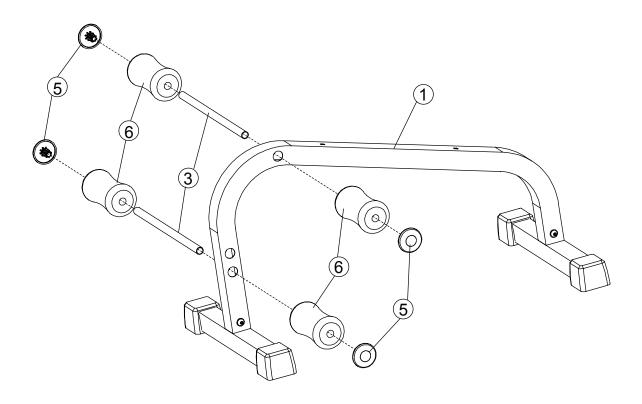

## STEP 2

Slide Foam Roller Tubes (3) into place and secure using Foam Roller Caps (5).

NOTE: Hand tighten bolts and lock nuts until machine is fully assembled.

## XM-4415 Parts List

| Key NO. | Part No.     | Description          | Qty |
|---------|--------------|----------------------|-----|
| 1       | 204054002503 | MAIN FRAME           | 1   |
| 2       | 204052901503 | STABILIZER           | 2   |
| 3       | 204054001503 | FOAM ROLLER TUBE     | 2   |
| 4       | 307040000564 | PAD,MAIN             | 1   |
| 5       | 307010000404 | FOAM ROLLER CAP      | 4   |
| 6       | 307010001917 | FOAM ROLLER          | 4   |
| 7       | 307010000042 | SQUARE END FOOT 50   | 4   |
| 8       | 306010020727 | ALLEN BOLT, M10X65mm | 2   |
| 9       | 306010023108 | WASHER, M10          | 4   |
| 10      | 306010023107 | WASHER, M8           | 2   |
| 11      | 306010022504 | LOCK NUT, M10        | 2   |
| 12      | 306010020714 | ALLEN BOLT, M8X65mm  | 2   |
| 13      | 306990000144 | WRENCH, ALLEN S=6    | 1   |
| 14      | 299054004500 | BOLT PACK            | 1   |
| 15      | 308030000276 | MANUAL XM-4415       | 1   |