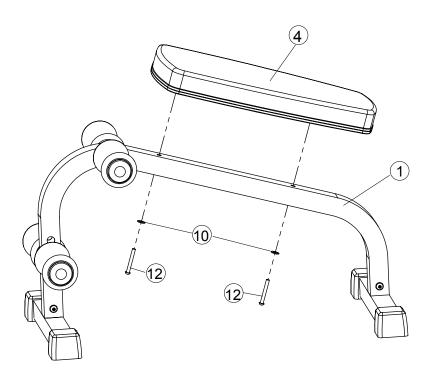

## STEP 3

Attach Pad (4) to the Main Frame (1) using two Allen Bolts, M8X65mm (12) and two Washers, M10 (10).

## XM-4415 Parts List

| Key NO. | Part No.     | Description          | Qty |
|---------|--------------|----------------------|-----|
| 1       | 204054002503 | MAIN FRAME           | 1   |
| 2       | 204052901503 | STABILIZER           | 2   |
| 3       | 204054001503 | FOAM ROLLER TUBE     | 2   |
| 4       | 307040000564 | PAD,MAIN             | 1   |
| 5       | 307010000404 | FOAM ROLLER CAP      | 4   |
| 6       | 307010001917 | FOAM ROLLER          | 4   |
| 7       | 307010000042 | SQUARE END FOOT 50   | 4   |
| 8       | 306010020727 | ALLEN BOLT, M10X65mm | 2   |
| 9       | 306010023108 | WASHER, M10          | 4   |
| 10      | 306010023107 | WASHER, M8           | 2   |
| 11      | 306010022504 | LOCK NUT, M10        | 2   |
| 12      | 306010020714 | ALLEN BOLT, M8X65mm  | 2   |
| 13      | 306990000144 | WRENCH, ALLEN S=6    | 1   |
| 14      | 299054004500 | BOLT PACK            | 1   |
| 15      | 308030000276 | MANUAL XM-4415       | 1   |