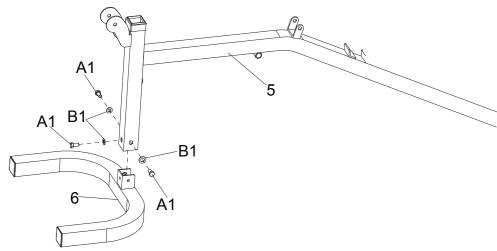

#### STEP 1

Attach U Base Frame (6) to Main Frame (5) using three Bolts M10  $\times$  20 (A1), three Washers M10 (B1).