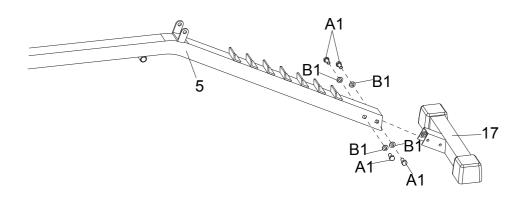

## STEP 2

Insert the Rear Base (17) into Main Frame (5) securing with four Bolts M10X20 (A1) and four M10 Washers (B1).