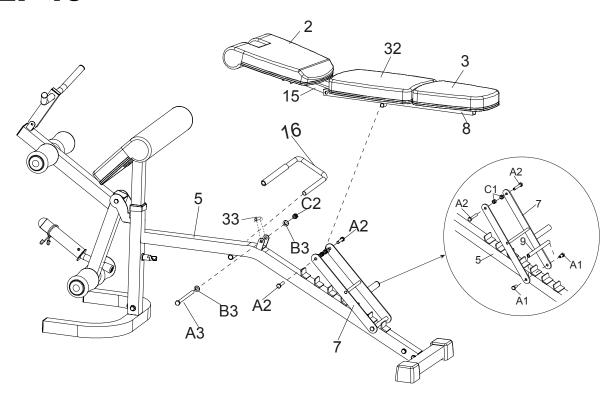

#### STEP 7

Attach the Curl Pad (1) to the Arm Curl Stand (4) using two M10X20 Bolts (A1).

Insert Arm Curl Stand (4) into the top of the Main Frame (5), and secure in place using the Locking Pop Pin (11).

## STEP 8

Attach the Upper Back Pad (3) and Lower Back Pad (32) to the Backrest Supports (8) using eight M6 Washers (B2) and eight M6X40 Bolts (A5).

Push two Spacers (24) into the Backrest Supports (8).

#### STEP 9

Attach the Seat Pad (2) to the Seat Supports (15) using four M6 Washers (B2) and four Bolts M6X40 (A5).

#### **STEP 10**

Insert the short end of the Seat Adjustment Bar (16) into Main Frame (5) as shown.

Attach Seat Supports (15) and Backrest Supports (8) to Main Frame (5), securing with one M12X180 Bolt (A3), two M12 Washers (B3), one Plastic Sleeve (33) and one M12 Lock Nut (C2).

Insert Axle (9) to Backrest Adjustment Bar (7) with two M10x20 Bolts (A1).

Insert Backrest Adjustment Bar (7) to the Backrest Supports (8) with two M10  $\times$  50 Bolts (A2) and two M10 Lock Nuts (C1).