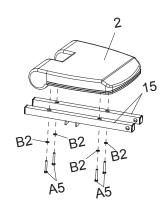

#### STEP 9

Attach the Seat Pad (2) to the Seat Supports (15) using four M6 Washers (B2) and four Bolts M6X40 (A5).