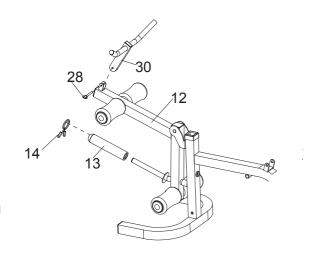

#### STEP 5

Attach Arm Curl Handle (30) to Leg Lift Bar (12) with a Ring Head Lock Pin (28).

To use olympic weights, secure the Olympic Sleeve (13) to the weight tube on the Leg Lift Bar (12) using the set screw (pre-assembled).

Make sure the set screw is on the bottom of the sleeve. Secure the weight plates (not included) with the 2" Spring Clip (14).