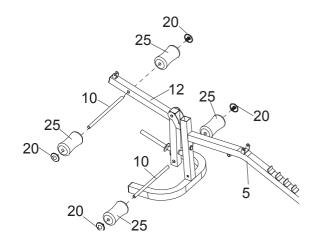

#### STEP 4

Insert the Foam Roller Tubes(10) into the Leg Lift Bar (12). Slide Foam Rollers(25) onto each end of Foam Roller Tubes (10) and secure in place using Foam Roller Caps (20).