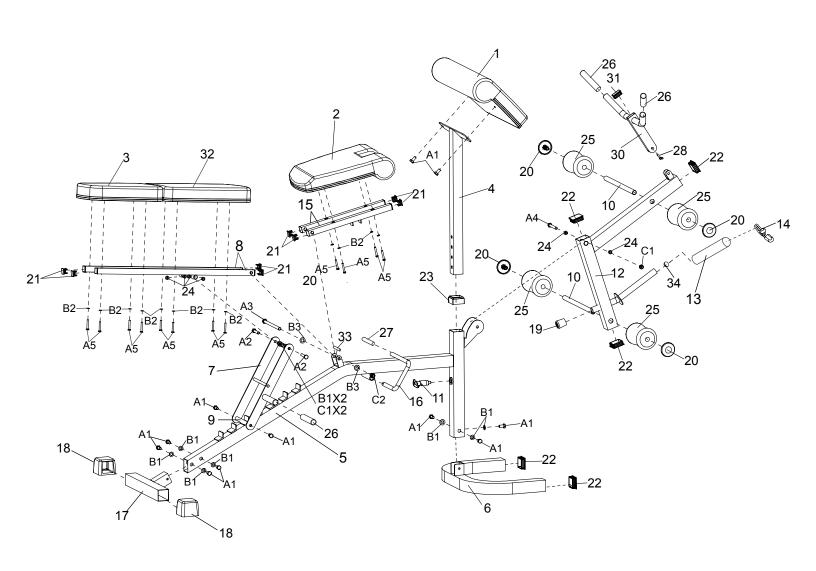

#### STEP 1

Attach U Base Frame (6) to Main Frame (5) using three Bolts M10  $\times$  20 (A1), three Washers M10 (B1).

## STEP 2

Insert the Rear Base (17) into Main Frame (5) securing with four Bolts M10X20 (A1) and four M10 Washers (B1).

#### STEP 3

Push two Spacers (24) into Leg Lift Bar (12).

Attach the Leg Lift Bar (12) onto the Main Frame (5) with one Bolt M10X75 (A4) and one Lock Nut M10 (C1).

#### STEP 4

Insert the Foam Roller Tubes(10) into the Leg Lift Bar (12). Slide Foam Rollers(25) onto each end of Foam Roller Tubes (10) and secure in place using Foam Roller Caps (20).

#### STEP 5

Attach Arm Curl Handle (30) to Leg Lift Bar (12) with a Ring Head Lock Pin (28).

To use olympic weights, secure the Olympic Sleeve (13) to the weight tube on the Leg Lift Bar (12) using the set screw (pre-assembled).

Make sure the set screw is on the bottom of the sleeve. Secure the weight plates (not included) with the 2" Spring Clip (14).

#### STEP 7

Attach the Curl Pad (1) to the Arm Curl Stand (4) using two M10X20 Bolts (A1).

Insert Arm Curl Stand (4) into the top of the Main Frame (5), and secure in place using the Locking Pop Pin (11).

## STEP 8

Attach the Upper Back Pad (3) and Lower Back Pad (32) to the Backrest Supports (8) using eight M6 Washers (B2) and eight M6X40 Bolts (A5).

Push two Spacers (24) into the Backrest Supports (8).

#### STEP 9

Attach the Seat Pad (2) to the Seat Supports (15) using four M6 Washers (B2) and four Bolts M6X40 (A5).

#### **STEP 10**

Insert the short end of the Seat Adjustment Bar (16) into Main Frame (5) as shown.

Attach Seat Supports (15) and Backrest Supports (8) to Main Frame (5), securing with one M12X180 Bolt (A3), two M12 Washers (B3), one Plastic Sleeve (33) and one M12 Lock Nut (C2).

Insert Axle (9) to Backrest Adjustment Bar (7) with two M10x20 Bolts (A1).

Insert Backrest Adjustment Bar (7) to the Backrest Supports (8) with two M10  $\times$  50 Bolts (A2) and two M10 Lock Nuts (C1).