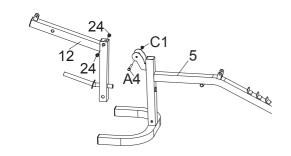

#### STEP 3

Push two Spacers (24) into Leg Lift Bar (12).

Attach the Leg Lift Bar (12) onto the Main Frame (5) with one Bolt M10X75 (A4) and one Lock Nut M10 (C1).