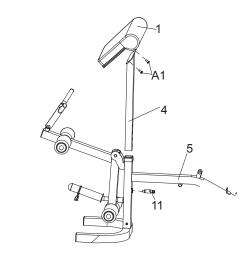

#### STEP 7

Attach the Curl Pad (1) to the Arm Curl Stand (4) using two M10X20 Bolts (A1).

Insert Arm Curl Stand (4) into the top of the Main Frame (5), and secure in place using the Locking Pop Pin (11).