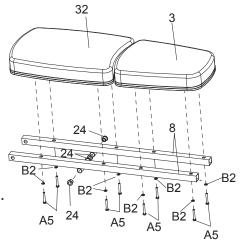

## STEP 8

Attach the Upper Back Pad (3) and Lower Back Pad (32) to the Backrest Supports (8) using eight M6 Washers (B2) and eight M6X40 Bolts (A5).

Push two Spacers (24) into the Backrest Supports (8).