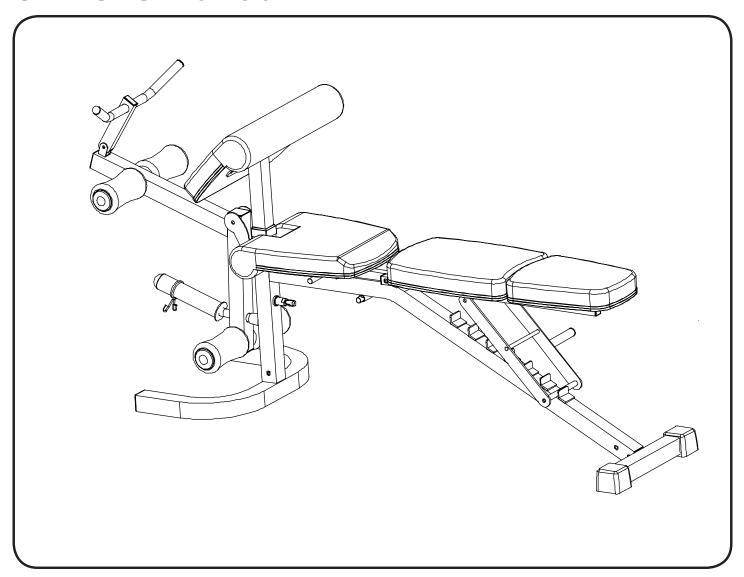

# XVV-4418 FID BENCH with ARM CURL & LEG

**THANK YOU** for making this unit a part of your exercise program. XMARK Fitness assures the very best in value, appearance, durability and biomechanics.

This manual will guide you through the assembly process. If at any time you are having trouble with the assembly or use of this product, then please contact us at our XMARK Fitness help line. We have trained service technicians on site to take care of you, our valued customer.