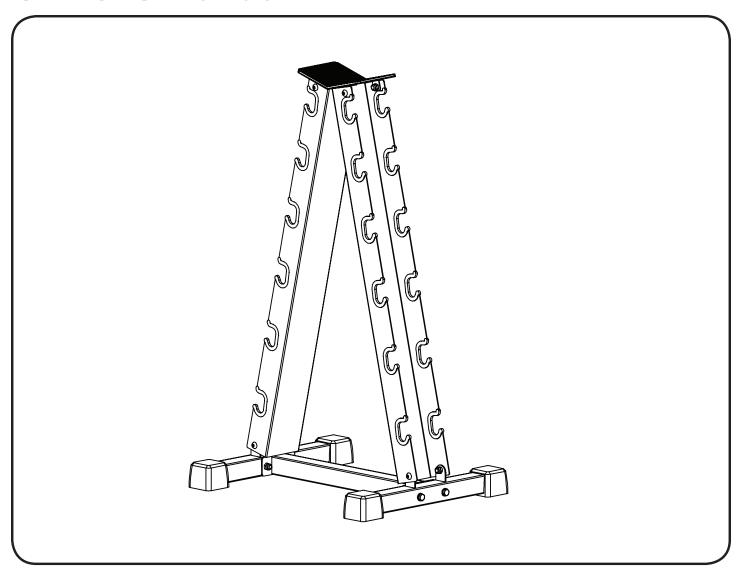

# X//-3104 VERTICAL DUMBBELL RACK

## XM-3104 Parts List

| Key NO. | Part No.     | Description              | Qty |
|---------|--------------|--------------------------|-----|
| 1       | 204053001503 | BOTTOM LINK TUBE XM-3104 | 1   |
| 2       | 204053002503 | BOTTOM BEAM, XM-3104     | 2   |
| 3       | 204053006503 | RACK SUPPORT, XM-3104    | 2   |
| 4       | 204053005503 | TOP SUPPORT, XM-3104     | 1   |
| 5       | 306010020718 | BOLT, M10X20MM           | 8   |
| 6       | 306010020727 | BOLT, M10X65MM           | 4   |
| 7       | 306010023108 | WASHER, M10              | 4   |
| 8       | 306010022504 | LOCK NUT, M10            | 12  |
| 9       | 307010000042 | SQUARE END FOOD 50       | 4   |
| 10      | 307990000075 | INSERT RUBBER            | 24  |
| 11      | 202021000006 | PAD FOAM                 | 1   |
| 12      | 306990000144 | WRENCH, ALLEN S=6        | 1   |
| 13      | 299053004500 | BOLT PACK, XM-3104       | 1   |
| 14      | 308030000257 | MANUAL XM-3104           | 1   |