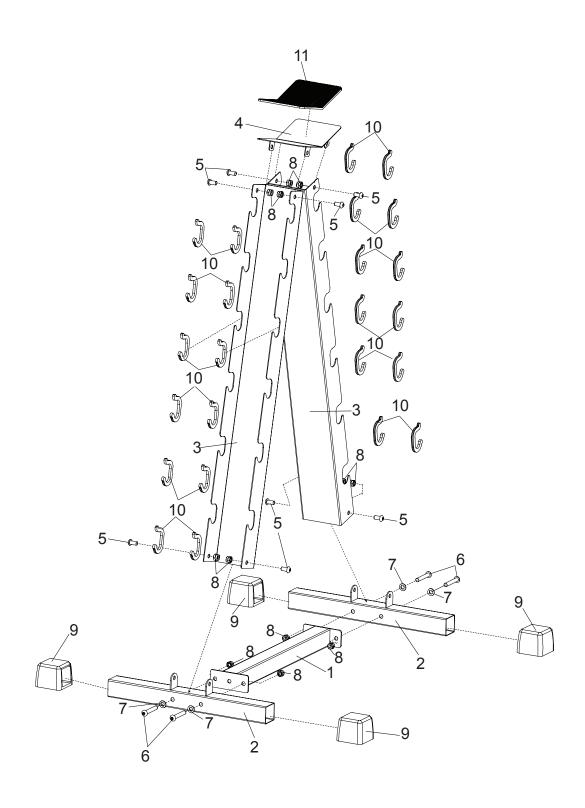

# NOTE: Hand tighten bolts and nylon nuts until machine is fully assembled.

Prior to assembly, remove components from the box and verify that all the listed parts were supplied.

## XM-3104 Parts List

| Key NO. | Part No.     | Description              | Qty |
|---------|--------------|--------------------------|-----|
| 1       | 204053001503 | BOTTOM LINK TUBE XM-3104 | 1   |
| 2       | 204053002503 | BOTTOM BEAM, XM-3104     | 2   |
| 3       | 204053006503 | RACK SUPPORT, XM-3104    | 2   |
| 4       | 204053005503 | TOP SUPPORT, XM-3104     | 1   |
| 5       | 306010020718 | BOLT, M10X20MM           | 8   |
| 6       | 306010020727 | BOLT, M10X65MM           | 4   |
| 7       | 306010023108 | WASHER, M10              | 4   |
| 8       | 306010022504 | LOCK NUT, M10            | 12  |
| 9       | 307010000042 | SQUARE END FOOD 50       | 4   |
| 10      | 307990000075 | INSERT RUBBER            | 24  |
| 11      | 202021000006 | PAD FOAM                 | 1   |
| 12      | 306990000144 | WRENCH, ALLEN S=6        | 1   |
| 13      | 299053004500 | BOLT PACK, XM-3104       | 1   |
| 14      | 308030000257 | MANUAL XM-3104           | 1   |