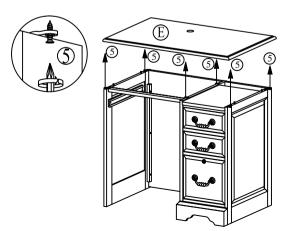

| H | H136FRT Parts List |  |  |  |  |  |  |  |  |
|---|--------------------|--|--|--|--|--|--|--|--|
| E | E DESK TOP         |  |  |  |  |  |  |  |  |
|   |                    |  |  |  |  |  |  |  |  |

⑤ Insert short (3/4") flat head wood screws (6 PCS) through Metal figure 8 to connect Desk top ⑥ and Desk base.

Assembly Instructions

Model No.: H1(3)36F-RTA

 $\ensuremath{\textcircled{\textbf{6}}}$  Install the Drop Front center Drawer  $\ensuremath{\textcircled{\textbf{F}}}$  to place .