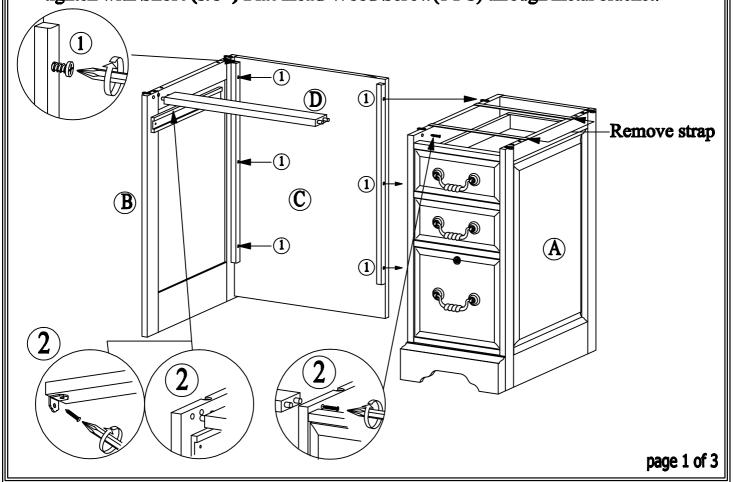

| H136FB Parts List |             |   |                |     |   |            |     |   |           |     |   |                             |     |
|-------------------|-------------|---|----------------|-----|---|------------|-----|---|-----------|-----|---|-----------------------------|-----|
| Α                 | PEDESTAL IP | В | LHS SIDE PANEL | 1PC | С | BACK PANEL | 1PC | D | CROSS BAR | 1PC | F | DROP FRONT<br>CENTER DRAWER | 1PC |
| CRE               |             |   |                |     |   |            |     | • |           | ь   |   |                             | J   |

Notes: Need two people to assemble. Instructions:

- ① Move the pedestal A and LHS side panel B to the desired location, insert and tighten machine bolts(1-1/4")(6 PCS) to connect backpanel © to the pedestal A and LHS side panel B.
- 2) Insert center Cross Bar ① into pedestal A and tighten with long (1-1/4") flat head wood screw (1 PC). Insert center Cross Bar ② into LHS side panel ③ and tighten with Short (5/8") Flat Head Wood Screw (1 PC) through metal bracket.