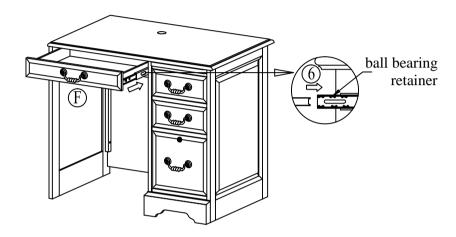

⑤ Insert short (3/4") flat head wood screws (6 PCS) through Metal figure 8 to connect Desk top ⑥ and Desk base.

Assembly Instructions

Model No.: H1(3)36F-RTA

 $\ensuremath{\textcircled{\textbf{6}}}$  Install the Drop Front center Drawer  $\ensuremath{\textcircled{\textbf{F}}}$  to place .

## **Important:**

(Be sure to move the ball bearing retainer all the way to the front of the glide and carefully slide the rails into the glides and ball bearing retainer.)

Assembly is now complete.