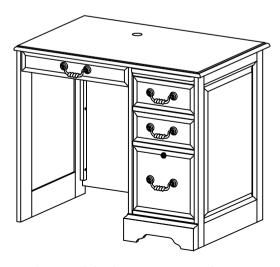

| H | H136FRT Parts List |  |  |  |  |  |  |  |  |
|---|--------------------|--|--|--|--|--|--|--|--|
| E | E DESK TOP         |  |  |  |  |  |  |  |  |
|   |                    |  |  |  |  |  |  |  |  |

| H136FB Parts List |             |   |                |     |   |            |     |   |           |     |   |                             |     |
|-------------------|-------------|---|----------------|-----|---|------------|-----|---|-----------|-----|---|-----------------------------|-----|
| Α                 | PEDESTAL IP | В | LHS SIDE PANEL | 1PC | С | BACK PANEL | 1PC | D | CROSS BAR | 1PC | F | DROP FRONT<br>CENTER DRAWER | 1PC |
| CRE               |             |   |                |     |   |            |     | • |           | ь   |   |                             | J   |