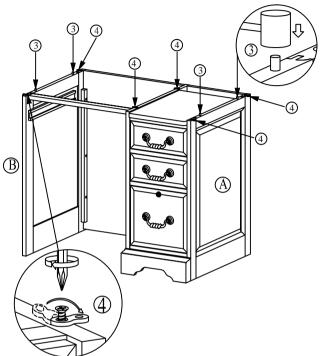

## WINES

Assembly Instructions

Model No.: H1(3)36F-RTA

page 2 of 3

③ Insert two **wood dowels**(4 PCS) in pedestal (A) and LHS side panel (B).

(4) Loosen the screw to adjust **Metal figure 8** (6 PCS) of its direction of the panel.