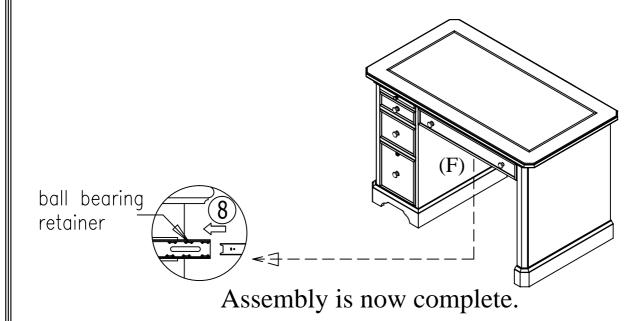

8. Insert the drop front center drawer (F) in place.

## **Important:**

(Be sure to move the ball bearing retainer all the way to the front of the glide and carefully slide the rails into the glides and ball bearing retainer.)