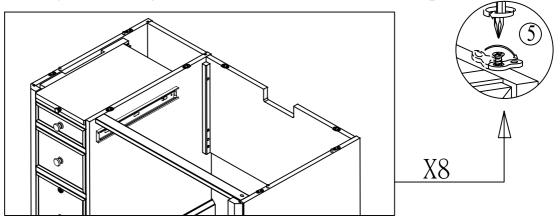

4. Insert two wood dowels (4pcs) in the pedestal (A) and side panel (B).

Remove strap

(D)

(B)

**Assembly Instructions** 

5. Loosen the screw to adjust metal figure 8 (8 PCS) of its direction of the panel .

Model No.: GC\GT247

- 6. Place the desk top (E) on the bases face up and make sure the dowels are aligned properly.
- 7. Insert **Short** (1") **flat head wood screws** (8 PCS) through the metal figure 8 to connect desk top (E) and base.