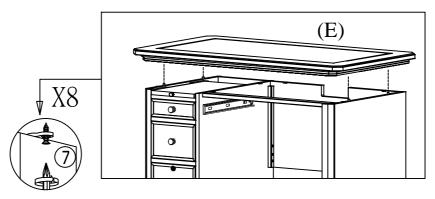

Model No.: GC\GT247

- 6. Place the desk top (E) on the bases face up and make sure the dowels are aligned properly.
- 7. Insert **Short** (1") **flat head wood screws** (8 PCS) through the metal figure 8 to connect desk top (E) and base.