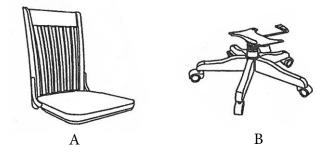

#### **Component List:**

- A. Chair Back and Seat Frame ......1 pc
- B. Chair Base .....1 pc