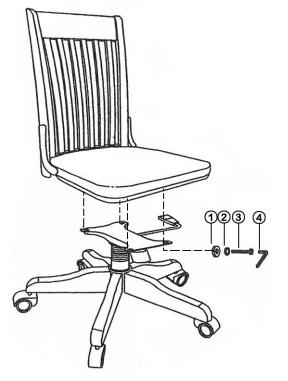

## Assembly Instructions as shown:

Caution: use only the screws included in the package. Using different sizes could cause the wood to split or puncture through.