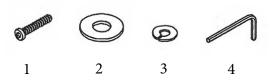

## Hardware List:

- Allen Bolt ...... 4 pcs
  Flat Washer ....... 4 pcs
- 3. Spring Washer ...... 4 pcs
- 4. Allen Wrench ...... 1 pc