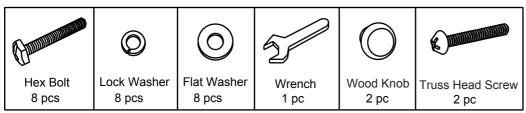

# **Assembly Instructions**

AQ100S 50" SOFA TABLE

### PARTS LIST

| PART NO   | FIGURE         | DESCRIPTION  | QTY   |
|-----------|----------------|--------------|-------|
| AQ100S-01 | <b>1</b> 00500 | Hardware Bag | 1 pce |
| AQ100S-13 |                | Table Top    | 1 pce |
| AQ100S-03 |                | Drawer       | 2 pcs |
| AQ100S-07 |                | Legs         | 4 pcs |
| AQ100S-22 |                | Fixed Shelf  | 1 pce |

**IMPORTANT NOTE :** Please keep all hardware parts out of the reach of children.



## **Assembly Instructions**

AQ100S 50" SOFA TABLE

#### **Reminders :**

Two people are needed for assembly. Use only hardware supplied. Do not over tighten bolts. This item may require periodic tightening.

#### HARDWARE PART :



#### ASSEMBLY :

#### STEP 1

Pull out the Drawer Box as shown and Turn the Table Top upside down on a protective surface such as carpet or other soft material. Use **Flat Washer**, **Lock Washer**, **Hex Bolt** and **Wrench**, to attach three legs randomly to the table top, do not fully tighten yet. Insert the fixed shelf into the legs as shown in the diagram, then install the fourth leg.



#### STEP 2

Set the table upright on its legs. Then insert the Drawer Box to it's compartment. Unscrew the knob from the back of the drawer. Then install the knob onto the front of the drawer, as shown in the diagram.



#### STEP 3

Check its balance and tighten all bolts to complete the assembly.