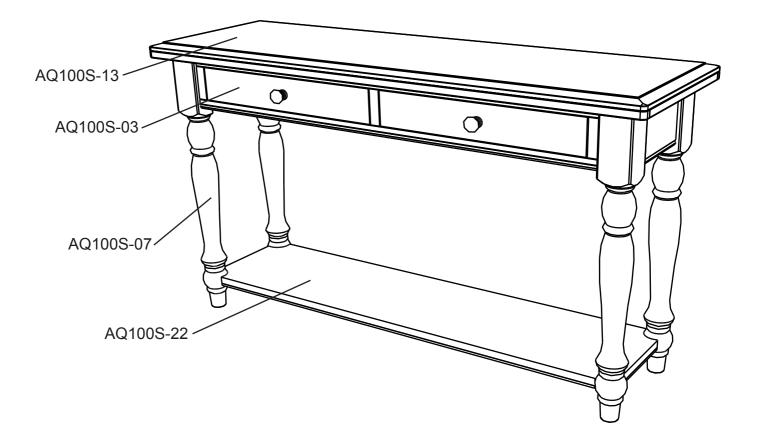

### PARTS LIST

| PART NO   | FIGURE         | DESCRIPTION  | QTY   |
|-----------|----------------|--------------|-------|
| AQ100S-01 | <b>1</b> 00500 | Hardware Bag | 1 pce |
| AQ100S-13 |                | Table Top    | 1 pce |
| AQ100S-03 |                | Drawer       | 2 pcs |
| AQ100S-07 |                | Legs         | 4 pcs |
| AQ100S-22 |                | Fixed Shelf  | 1 pce |