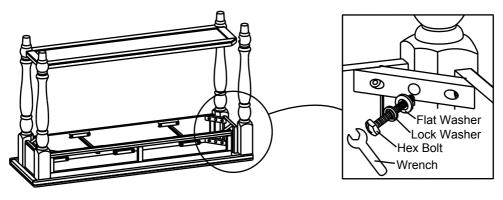

#### STEP 1

Pull out the Drawer Box as shown and Turn the Table Top upside down on a protective surface such as carpet or other soft material. Use **Flat Washer**, **Lock Washer**, **Hex Bolt** and **Wrench**, to attach three legs randomly to the table top, do not fully tighten yet. Insert the fixed shelf into the legs as shown in the diagram, then install the fourth leg.