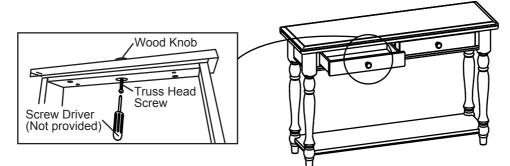

#### STEP 2

Set the table upright on its legs. Then insert the Drawer Box to it's compartment. Unscrew the knob from the back of the drawer. Then install the knob onto the front of the drawer, as shown in the diagram.