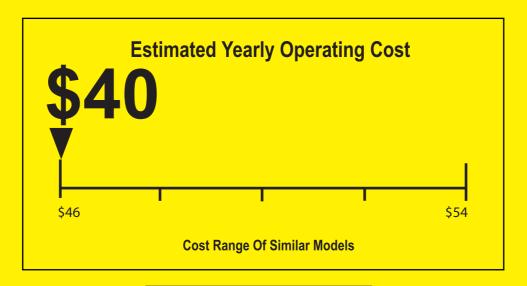

334 kWh

**Estimated Yearly Electricity Use** 

## Your cost will depend on your utility rates and use.

- Cost range based only on models of similar capacity and features.
- Estimated operating cost based on a 2012 national average electricity cost of 11.84 cents per kWh.
- For more information , visit www.ftc.gov/appliances.