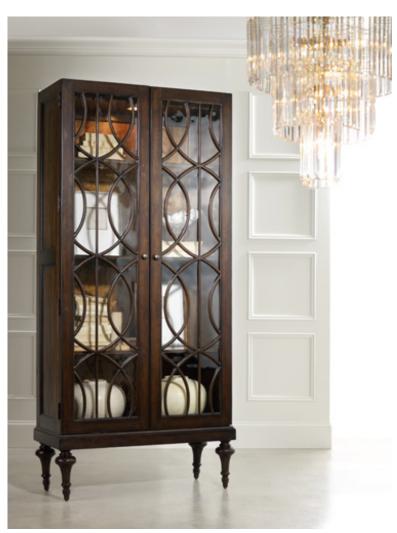

## Adaira Display Cabinet

638-50083

41 <sup>1</sup>/<sub>4</sub> x 19 <sup>1</sup>/<sub>2</sub> - 86 <sup>1</sup>/<sub>2</sub> H Mélange

Come closer to Mélange, and you will discover something unexpected, an eclectic blending of colors, textures and materials in a vibrant collection of one-of-a-kind artistic pieces.

Elegance and symmetry reach a new level of sophistication in the Adaira Display Cabinet featuring delicate wood trim on its glass doors. Two wood-framed glass doors; one wood shelf with glass insert; one adjustable shelf; one fixed shelf; one can light