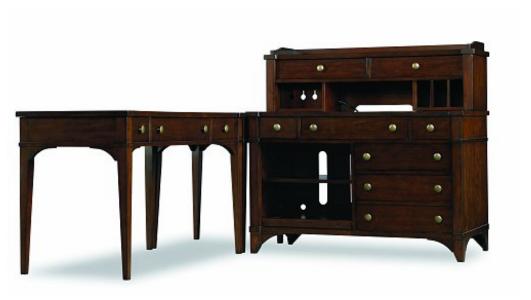

## Smart Hutch (C) 637-10-367

48 x 14 - 14 <sup>3</sup>/<sub>4</sub> H Abbott Place

Abbott Place takes a hip spin on traditional styling for a look that blends the best of classic American influences with fresh, updated design.

Hardwood Solids and Cherry Veneers; Rich, Warm Cherry Finish Two utility drawers on steel ball bearing slides, charging station with three electrical outlets and live USB port; letter storage with removable partitions. The Smart Hutch organizes all your portable electronic devices in one handy spot with a charging station and three electrical outlets, a live USB port and two utility drawers. Letter storage with removable partitions is also offered.