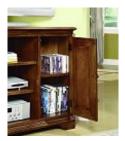

Hardwood Solids & Cherry Veneers

Two doors with one adjustbale shelf behind each; twoadjustable shelves in center section; ventilated removable back; three electrical outlets; levelers. Finished top. Can use alone or with 281-55-588 Hutch. Accommodates up to a 50in. television when used alone, up to a 42in. television when used with hutch.