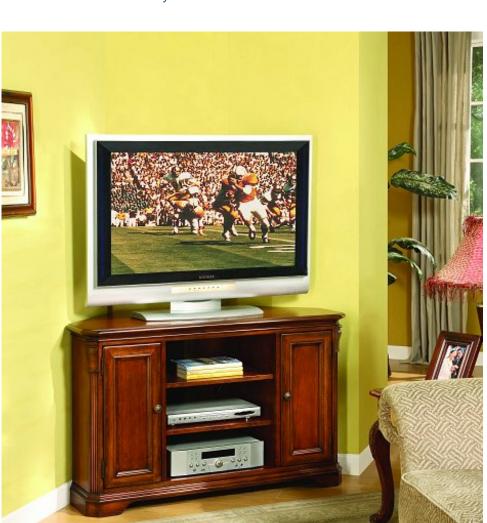

## **Corner Console**

281-55-488

48 <sup>1</sup>/<sub>4</sub> x 22 - 30 H Brookhaven

Brookhaven offers distinctive styling and exceptional function in a collection of fine entertainment center furniture for today's homes.

Hardwood Solids & Cherry Veneers

Two doors with one adjustbale shelf behind each; twoadjustable shelves in center section; ventilated removable back; three electrical outlets; levelers. Finished top. Can use alone or with 281-55-588 Hutch. Accommodates up to a 50in. television when used alone, up to a 42in. television when used with hutch.