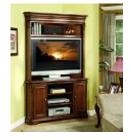

## **Corner Console**

281-55-488

48 <sup>1</sup>/<sub>4</sub> x 22 - 30 H Brookhaven

Brookhaven offers distinctive styling and exceptional function in a collection of fine entertainment center furniture for today's homes.

Hardwood Solids & Cherry Veneers

Two doors with one adjustbale shelf behind each; twoadjustable shelves in center section; ventilated removable back; three electrical outlets; levelers. Finished top. Can use alone or with 281-55-588 Hutch. Accommodates up to a 50in. television when used alone, up to a 42in. television when used with hutch.