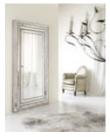

## **Glamour Floor Mirror**

638-50012

48 x 4 <sup>1</sup>/<sub>4</sub> - 82 H Mélange

Come closer to Mélange, and you will discover something unexpected, an eclectic blending of colors, textures and materials in a vibrant collection of one-of-a-kind artistic pieces.

A glamorous statement pieces, this mirror attaches to the wall for stability, and the interior contains two shelves, ring storage and pouches with Velcro and hooks for necklaces. Mirror door opens to reveal a felt-lined interior with 42 pouches and 20 hooks.