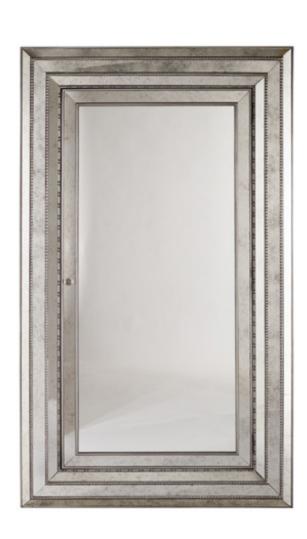

## **Glamour Floor Mirror**

638-50012

48 x 4 <sup>1</sup>/<sub>4</sub> - 82 H Mélange

Come closer to Mélange, and you will discover something unexpected, an eclectic blending of colors, textures and materials in a vibrant collection of one-of-a-kind artistic pieces.

A glamorous statement pieces, this mirror attaches to the wall for stability, and the interior contains two shelves, ring storage and pouches with Velcro and hooks for necklaces. Mirror door opens to reveal a felt-lined interior with 42 pouches and 20 hooks.