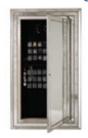

A glamorous statement pieces, this mirror attaches to the wall for stability, and the interior contains two shelves, ring storage and pouches with Velcro and hooks for necklaces. Mirror door opens to reveal a felt-lined interior with 42 pouches and 20 hooks.