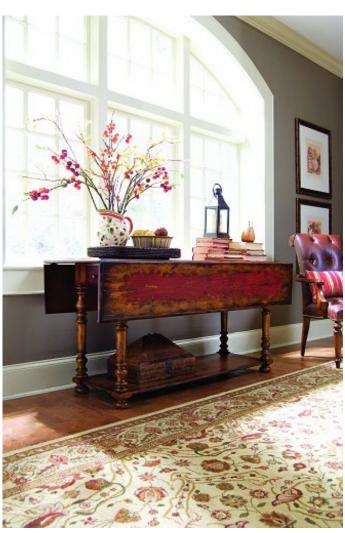

## **Drop-Leaf Console Table**

978-50-001

66 x 45 <sup>1</sup>/<sub>2</sub> - 31 H

Hardwood Solids, Red Birch Veneers; Handpainted

One drawer on each end. For matching furniture, please see Primitive Chest 978-85-122. Dimensions in the down position: 66 x 24 1/4 - 31H What to do when additional dining guests drop in at the last moment? This beautiful drop-leaf console table is an ideal solution. When extra dining space is needed, simply raise the drop-leaves to the open position and it becomes a spacious dining table that will accommodate up to six guests. With its leaves folded down, you have a great console for use in living room or hallway.