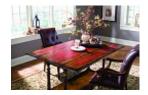

## **Drop-Leaf Console Table**

978-50-001

66 x 45 <sup>1</sup>/<sub>2</sub> - 31 H

Hardwood Solids, Red Birch Veneers; Handpainted

One drawer on each end. For matching furniture, please see Primitive Chest 978-85-122. Dimensions in the down position: 66 x 24 1/4 - 31H What to do when additional dining guests drop in at the last moment? This beautiful drop-leaf console table is an ideal solution. When extra dining space is needed, simply raise the drop-leaves to the open position and it becomes a spacious dining table that will accommodate up to six guests. With its leaves folded down, you have a great console for use in living room or hallway.