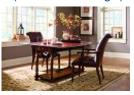

## **Drop-Leaf Console Table**

978-50-001

66 x 45 <sup>1</sup>/<sub>2</sub> - 31 H

Hardwood Solids, Red Birch Veneers; Handpainted

One drawer on each end. For matching furniture, please see Primitive Chest 978-85-122. Dimensions in the down position: 66 x 24 1/4 - 31H What to do when additional dining guests drop in at the last moment? This beautiful drop-leaf console table is an ideal solution. When extra dining space is needed, simply raise the drop-leaves to the open position and it becomes a spacious dining table that will accommodate up to six guests. With its leaves folded down, you have a great console for use in living room or hallway.