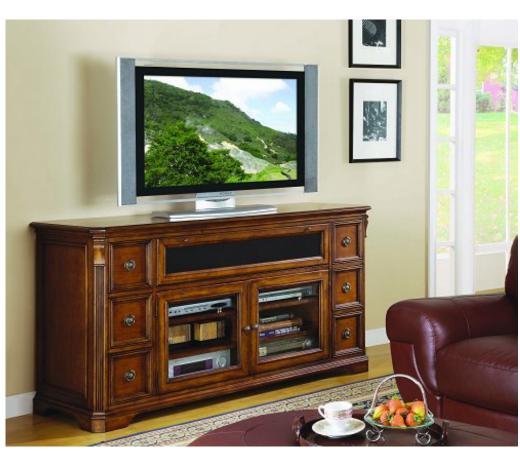

## **Entertainment Console**

281-55-476

68 x 23 - 35 <sup>1</sup>/<sub>2</sub> H Brookhaven

Brookhaven offers distinctive styling and exceptional function in a collection of fine entertainment center furniture for today's homes.

Hardwood Solids & Cherry Veneers

Two doors with interchangeable wood or glass panels and two adjsutable shelves behind each, ventilation; one drop-front compartment with interchangeable wood or speaker cloth; six drawers with removable CD/DVD partitions; three electrical outlets; levelers. Speaker compartment: 40 1/2x20 1/4-8 3/4H Finished top: Accommodates up to a 60in. monitor.