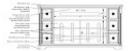

## **Entertainment Console**

281-55-476

68 x 23 - 35 <sup>1</sup>/<sub>2</sub> H Brookhaven

Brookhaven offers distinctive styling and exceptional function in a collection of fine entertainment center furniture for today's homes.

Hardwood Solids & Cherry Veneers

Two doors with interchangeable wood or glass panels and two adjsutable shelves behind each, ventilation; one drop-front compartment with interchangeable wood or speaker cloth; six drawers with removable CD/DVD partitions; three electrical outlets; levelers. Speaker compartment: 40 1/2x20 1/4-8 3/4H Finished top: Accommodates up to a 60in. monitor.