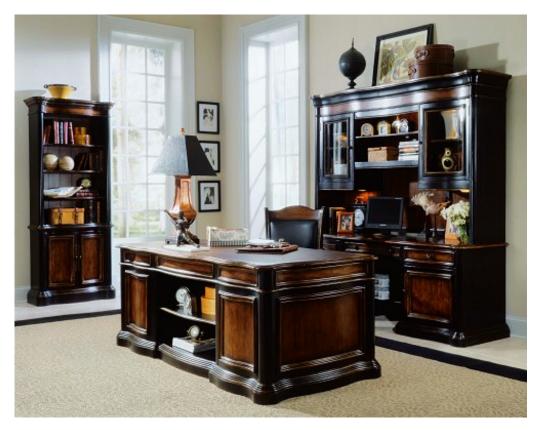

## Credenza 864-10-464 76.880 x 24.880 - 30 H Preston Ridge

**Distinctive black** rub-through finish with a rich contrasting cherry finish

Left facing door opens to provide access to tower compartment which takes vertical/horizontal computers, two pullout CD/DVD trays and Power Director II power center; center drawer with drop-front for use with a keyboard; right facing pedestal has one utility drawer drop-in work surface, one door opens to provide access to pullout for printer; levelers. Tower compartment: 13 3/4 x 20 3/4 - H 20 3/4 in. Printer compartment: 18 x 20 3/4 - H 15 3/8 in.

Hardwood Solids with **Cherry Veneers** 

(click to enlarge)

**Hooker Furniture** 

Martinsville, Virginia

Copyright © 2006

-

-

All Rights Reserved