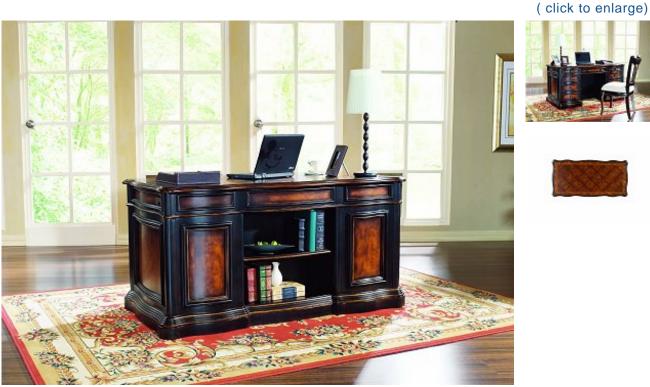

60" Desk 864-10-460 60 x 30 - 30 H

60 x 30 - 30 H Preston Ridge

Distinctive black rub-through finish with a rich contrasting cherry finish

## Hardwood Solids with Cherry Veneers

Seven drawers on steel ball bearing slides include two file drawers on full extension slides that accommodate letter and legal files, four utility drawers and center drawer with drop-front for use with a keyboard; bookcase back with one adjustable shelf; levelers. Keyboard area: 20  $3/4 \times 14 3/4 \times 2 3/4$ H Knee space: 19 1/2W x 18 1/2D x 23 7/8H