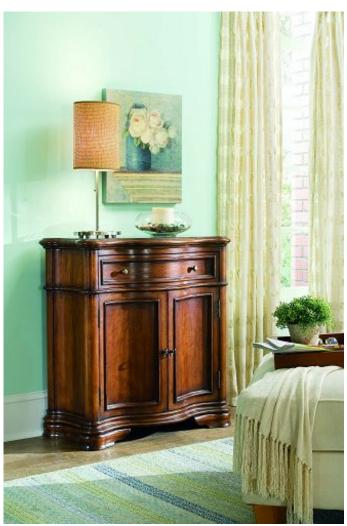

## **Waverly Shaped Hall Console**

366-50-106

32 x 15 - 33 H

Hardwood Solids and Cherry Veneers

This great console in a popular silhouette uses special cherry veneers with natural imperfections to create the look and hand of a solid cherry antique. The graceful shape of the top is echoed in the serpentine front and shaped base. It has one shaped drawer, and two planked doors with one adjustable/removable shelf behind. This item is from our no. 366 Waverly Place collection. Matching dining room, occasional, home office, bedroom and home entertainment items are also available. Ask you Hooker retailer to show you other Waverly Place items.