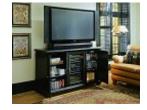

## **Plasma Console**

370-55-455

60 x 23 - 36 H

Hardwood Solids and Veneers; Black Paint Finish with Rub-Through and Physical Distressing; Etched Brass on Doors

Two outside doors with brass panels; each opens to reveal two adjustable shelves and one stationary shelf; one wood-framed glass center door opens to reveal two adjustable and one stationary shelf; levelers. Finished top. CONSOLE ACCOMMODATES MOST 50" AND SOME 60" PLASMA, DLP AND LCD MONITORS. PLEASE MEASURE THE TELEVISION YOU ARE PURCHASING OR OWN, AS TV MANUFACTURERS CHANGE SIZES EVERY MODEL YEAR.