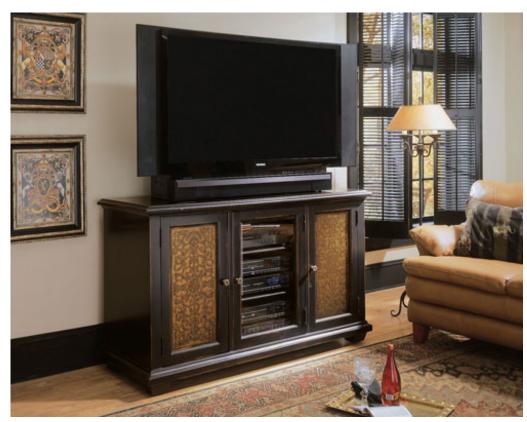

## **Plasma Console**

370-55-455

60 x 23 - 36 H

Hardwood Solids and Veneers; Black Paint Finish with Rub-Through and Physical Distressing; Etched Brass on Doors

Two outside doors with brass panels; each opens to reveal two adjustable shelves and one stationary shelf; one wood-framed glass center door opens to reveal two adjustable and one stationary shelf; levelers. Finished top. CONSOLE ACCOMMODATES MOST 50" AND SOME 60" PLASMA, DLP AND LCD MONITORS. PLEASE MEASURE THE TELEVISION YOU ARE PURCHASING OR OWN, AS TV MANUFACTURERS CHANGE SIZES EVERY MODEL YEAR.