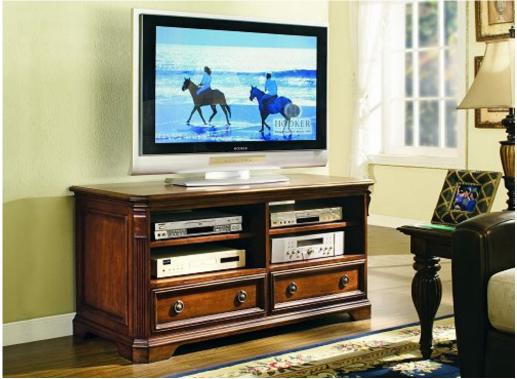

## **Console** 281-55-459 52 x 23 - 26 H Brookhaven

Brookhaven offers distinctive styling and exceptional function in a collection of fine entertainment center furniture for today's homes.

Hardwood Solids & Cherry Veneers

This handsome console will accommodate up to a 50" plasma, DLP, or LCD television. It features two compartments, each with an adjustable shelf for components. Below are two functional drawers for storage of media and accessories. Finished top. Takes most 50" Plasma/DLP/LCD TV's.