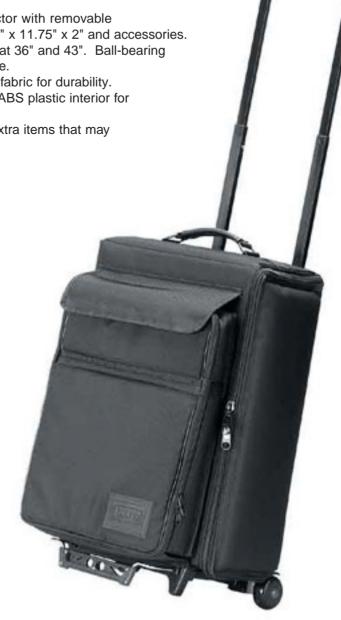

## JELCO Padded Travel Case

## Features:

• Carry-on wheeled bag for the projector with removable computer case for laptops up to 14.5" x 11.75" x 2" and accessories.

• Comfort grip extension handle locks at 36" and 43". Ball-bearing "skate" wheels for travel convenience.

• Black Dupont Original Ballistic nylon fabric for durability.

• Firm industrial grade foam and rigid ABS plastic interior for added protection.

• Extension platform for stability and extra items that may need to be carried.

Outside Dimensions: 23"x16.5"x12" Weight: 14 lbs.

Easy zip on/off laptop computer case

Model

**JEL-2520RP** 

|  | For | additional | information | contact | your | <b>JELCO</b> | Dealer |
|--|-----|------------|-------------|---------|------|--------------|--------|
|--|-----|------------|-------------|---------|------|--------------|--------|