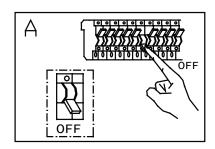

## LAMP INSTALLATION AND ASSEMBLY

1. Shut off power to the outlet box. (fig. A)

2. Attach the universal mounting plate to the mounting plate with the included screws.

3. Attach the mounting plate assembly to the outlet box using outlet box screws.