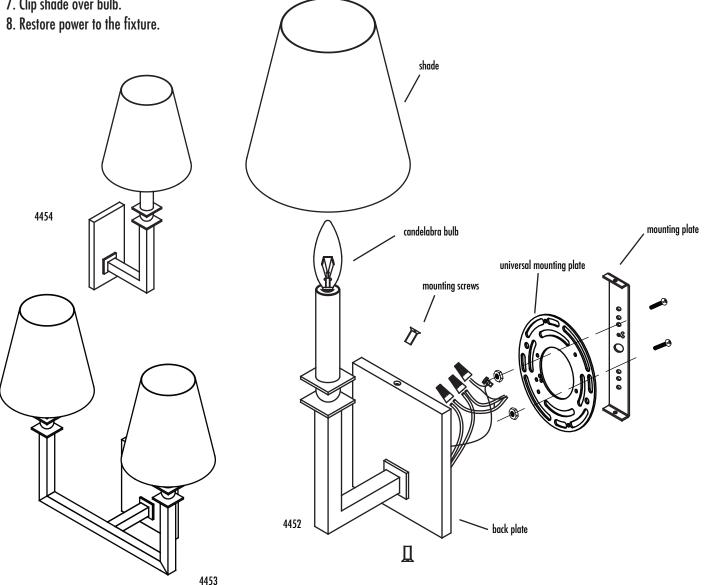

## LAMP INSTALLATION AND ASSEMBLY

1. Shut off power to the outlet box. (fig. A)

2. Attach the universal mounting plate to the mounting plate with the included screws.

3. Attach the mounting plate assembly to the outlet box using outlet box screws.

4. Make appropriate electrical connections using wire nuts.

If there is no green ground wire from the outlet box, then connect the fixture wire to the mounting plate with the

green screw provided. Place connections in outlet box.

- 5. Attach back plate to mounting plate with mounting screws.
- 6. Install candelabra bulbs. (not included)
- 7. Clip shade over bulb.

©2007 SONNEMAN - A WAY OF LIGHT