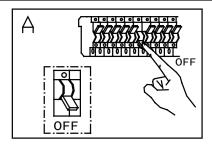

Assembly & Installation Instructions

- 1. Shut off power to outlet box (Fig A).
- 2. Place shade onto the socket and tighten with socket ring.
- 3. Install A19 bulb. (not included)
- 4. Make appropriate electrical connections using wire nuts:
- a.Connect the fixture's live wire (black) to the live outlet box wire.
- b.Connect the fixture's neutral wire (white) to the neutral outlet box wire. c.Connect fixture's ground wire (green or uncoated) to the ground outlet box wire. If no ground is present in outlet box, connect fixture's ground wire to the mounting plate using the green screw (included).
- d. Carefully place connections in outlet box.
- 5. Place mounting plate over outlet box and secure with outlet box screws.
- 6. Attach the backplate over the mounting plate and tighten with the back plate screws.