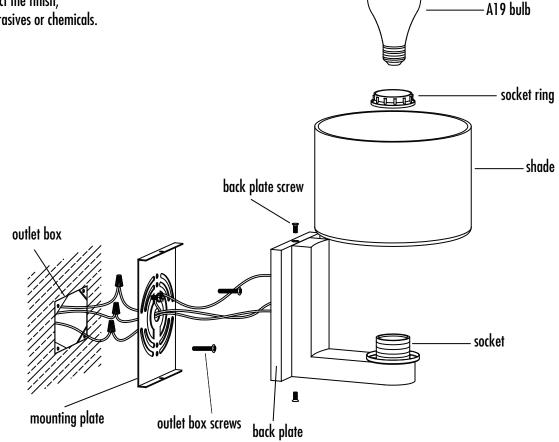

Assembly & Installation Instructions

- 1. Shut off power to outlet box (Fig A).
- 2. Place shade onto the socket and tighten with socket ring.
- 3. Install A19 bulb. (not included)
- 4. Make appropriate electrical connections using wire nuts:
- a.Connect the fixture's live wire (black) to the live outlet box wire.
- b.Connect the fixture's neutral wire (white) to the neutral outlet box wire. c.Connect fixture's ground wire (green or uncoated) to the ground outlet box wire. If no ground is present in outlet box, connect fixture's ground wire to the mounting plate using the green screw (included).
- d. Carefully place connections in outlet box.
- 5. Place mounting plate over outlet box and secure with outlet box screws.
- 6. Attach the backplate over the mounting plate and tighten with the back plate screws.

7. Restore power to fixture.