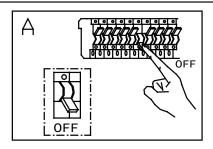

## This light should be installed by a licensed electrician

Assembly & Installation Instructions

- 1. Shut off power to outlet box (Fig A).
- 2. Make appropriate electrical connections using wire nuts:
- a.Connect the fixture's hot wire (black) to the black outlet box wire.