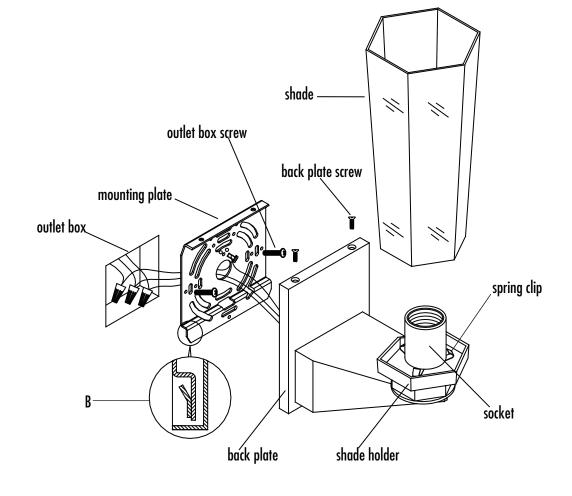

b.Connect the fixture's neutral wire (white) to the white outlet box wire. c.Connect fixture's ground wire (green or uncoated) to the ground outlet box wire. If no ground is present in outlet box, connect fixture's ground wire to the mounting plate using the green screw (included).

d. Carefully place connections in outlet box.

3. Place mounting plate over outlet box and secure with outlet box screws.

4. Attach backplate over mounting plate (Fig B)

- and tighten with back plate screws on top.
- 5. 1845 Insert T10 medium base bulb in socket. (not included).
- 1845F Insert 18W quad CFL G24q-2 base bulb. (not included)
- 6. Attach shade to shade holder using spring clips.
- 7. Restore power to fixture.