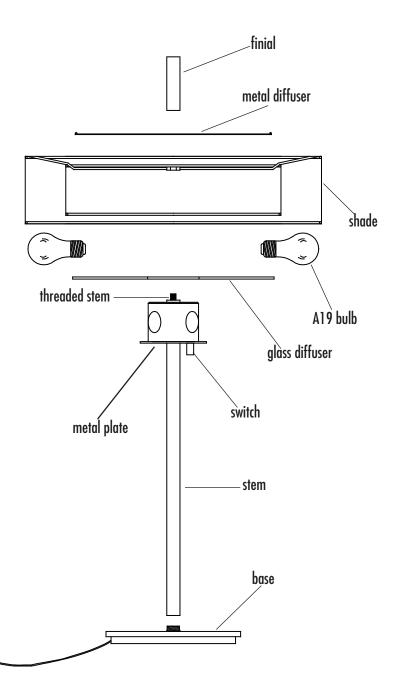

## LAMP INSTALLATION AND ASSEMBLY

- 1. Attach stem to base and turn it till tight.
- 2. Place glass diffuser on metal plate.
- 3. Install A19 bulbs. (not included)
- 4. Place shade on threaded stem.
- 5. Place metal diffuser on shade. Locate upper threaded stem through hole in diffuser.
- 6. Secure with finial.
- 7. Plug in cord and switch is under metal plate.