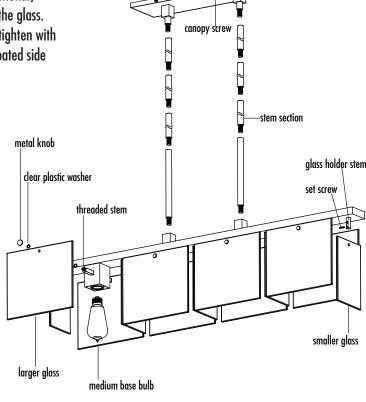

Screw together stem sections to achieve desired length.

- 4. Make appropriate electrical connections using wire nuts:
  - a. Connect the fixture's live wire (black) to the live outlet box wire.
  - b.Connect the fixture's neutral wire (white) to the neutral outlet box wire.
  - c.Connect fixture's ground wire (green or uncoated) to the ground outlet box wire. If no ground is present in outlet box, connect fixture's ground wire to the mounting plate using the green screw (included).
  - d. Carefully place connections in outlet box.
- 5. Attach canopy to mounting plate and secure with canopy screws.
- 6. Install medium base bulbs. (included Vintage Carbon Filament Bulb is optional)
- 7. Attach smaller glass to glass holder stem and use the set screw to hang the glass.
- 8. Attach larger glass and clear plastic washers to the threaded stems and tighten with metal caps. During installing the glass, make sure to have the dichroic coated side facing into the fixture. This side is indicated by the blue dot on the packing. This will help to protect the finish on the glass.
- 9. Restore power to the fixture.