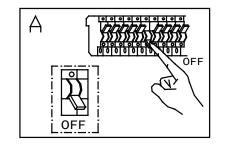

## LAMP INSTALLATION AND ASSEMBLY

- 1. Shut off power to the outlet box. (fig. A)
- 2. Attach the mounting plate to the outlet box using outlet box screws, use anchors and mounting screws for extra support.
- 3. Determine the height at which the fixture is to be hung.