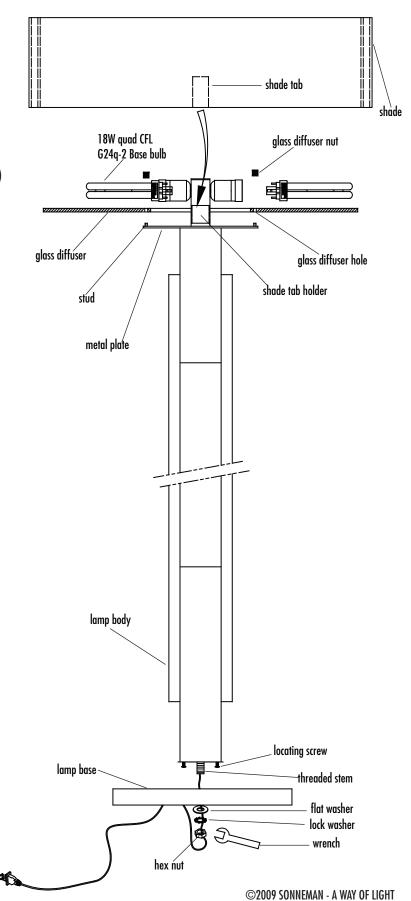

## LAMP INSTALLATION AND ASSEMBLY

1. Attach lamp base to lamp body by aligning threaded stem and locating screws with holes in lamp base. Secure with flat washer,lock washer,and hex nut using wrench.(included)

2. Attach glass diffuser by placing over sockets and lining up glass diffuser holes with studs on metal plate. Tighten with glass diffuser nuts.

3. Install 18W quad CFL G24q-2 Base bulbs. (not included)

4. Attach shade to lamp body by lining up shade tabs with shade tab holders.

5. Plug in the power cord and on/off foot switch is in the power cord.