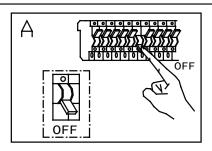

## This light should be installed by a licensed electrician

Assembly & Installation Instructions

- 1. Shut off power to outlet box (Fig A).
- 2. Make appropriate electrical connections using wire nuts:
- a.Connect the fixture's hot wire (black) to the black outlet box wire.