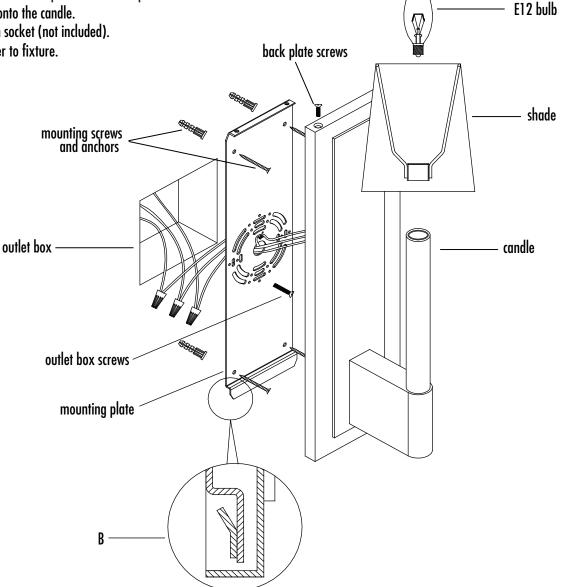

b.Connect the fixture's neutral wire (white) to the white outlet box wire. c.Connect fixture's ground wire (green or uncoated) to the ground outlet box wire. If no ground is present in outlet box, connect fixture's ground wire to the mounting plate using the green screw (included).

d. Carefully place connections in outlet box.

3. Place mounting plate over outlet box and secure with outlet box screws. Using mounting screws and anchors for extra support.

4. Attach the backplate over the mounting plate (Fig B) and tighten with the back plate screws on top.

- 5. Place shade onto the candle.
- 6. Insert bulb in socket (not included).
- 7. Restore power to fixture.