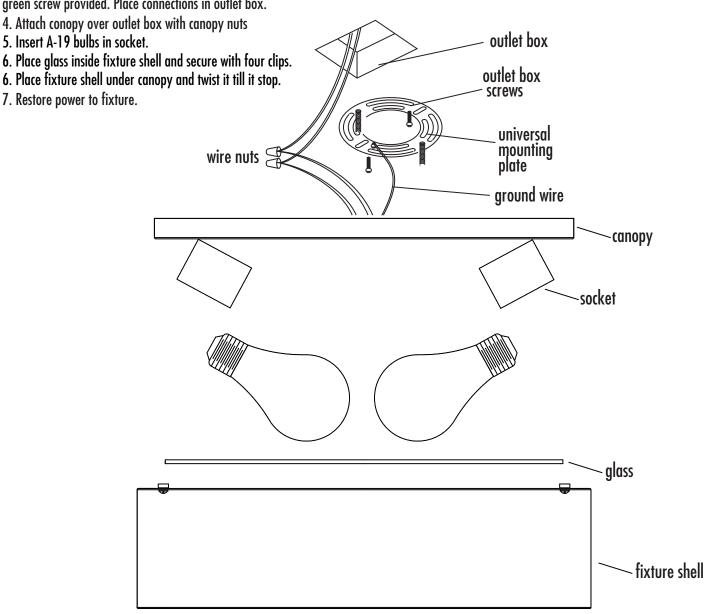

## LAMP INSTALLATION AND ASSEMBLY

- 1. Shut off power to the outlet box.
- 2. Attach the universal mounting plate to the outlet box using outlet box screws.
- 3. Make appropriate electrical connections using wire nuts. If there is no green ground wire from the outlet box, then connect the fixture wire to the mounting plate with the green screw provided. Place connections in outlet box.