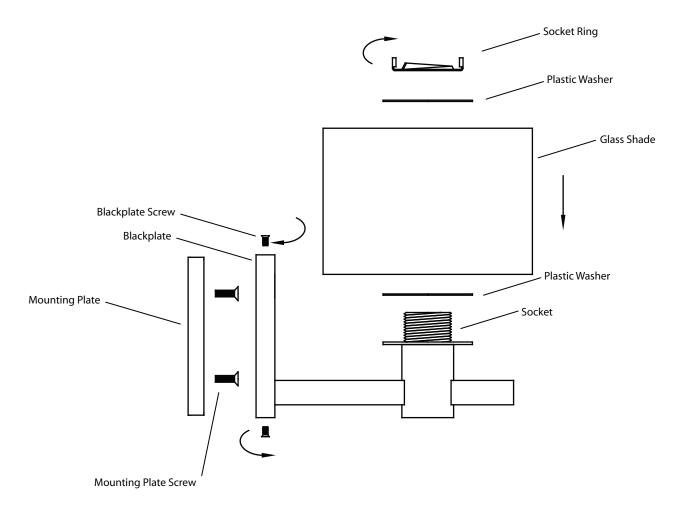

- 4. Place Backplate over Mounting Plate and screw it with two screws from the side.
- 5. Place one Plastic Washer over Socket.
- 6. Place Glass Shade over Socket
- 7. Place second plastic washer on glass shade
- 8. Secure Glass Shade with Socket Ring.
- 9. Install A19 or G25 bulbs (not included)