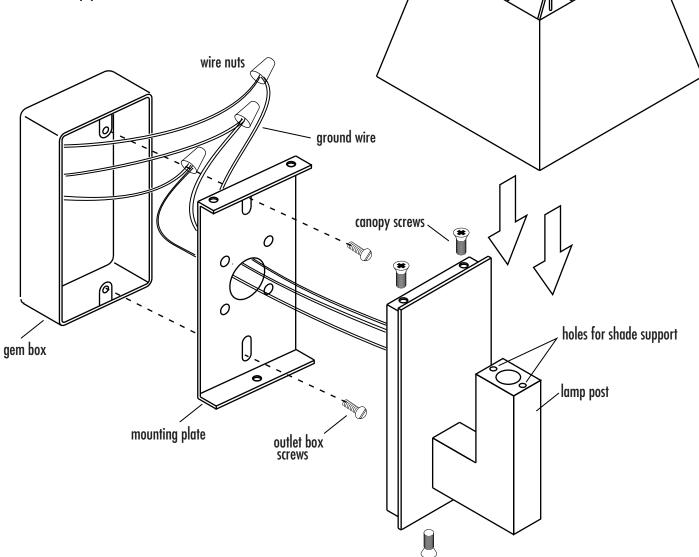

## LAMP INSTALLATION & ASSEMBLY

- 1. Shut off power to outlet box.
- Unscrew canopy screws and remove mounting plate from canopy. Attach the mounting plate to the gem box using outlet box screws.
- Make appropriate electrical connections using wire nuts. The green wire is the ground wire and must be connected to a grounding terminal or a ground wire in the outlet box.
  It is important that these connections are well insulated to prevent short circuits.
  Place connections in outlet box.
- 4. Secure canopy to mounting plate with canopy screws.
- 5. Install candelabra base bulb (not included)
- 6. Place shade on lamp post, inserting shade supports into holes in the lamp post.