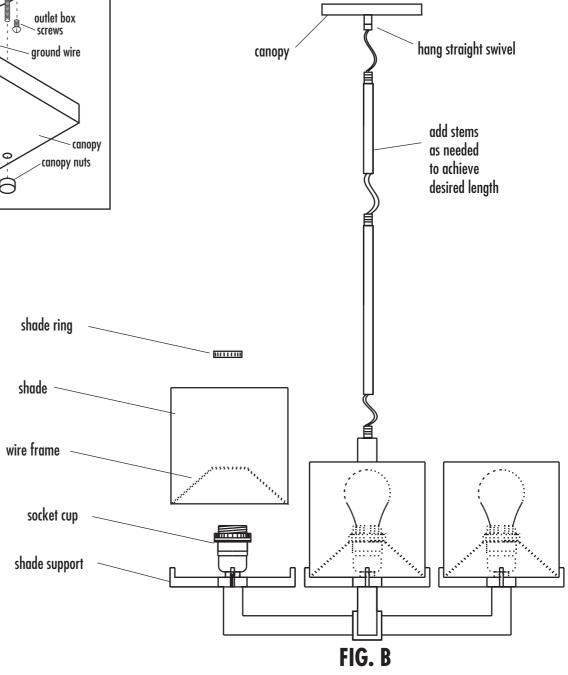

## LAMP INSTALLATION AND ASSEMBLY

- 1. Shut off power to the outlet box.
- 2. Unscrew canopy locknuts and remove mounting plate from the canopy. Attach the plate to the outlet box using outlet box screws. (Fig. A)
- 3. Determine the height which the fixture is to be hung. Screw together stems on to the shade holder stems as needed to achieve desired length. (Fig. B)
- 4. Make appropriate electrical connections using wire nuts. If there is no green ground wire from the outlet box, then connect the fixture wire to the mounting plate with the green screw provided. Place connections in outlet box.
- 5. Attach conopy over outlet box with canopy cap nuts.
- 6. Place shade on shade holder and secure with shade ring.
- 7. Restore power to fixture.