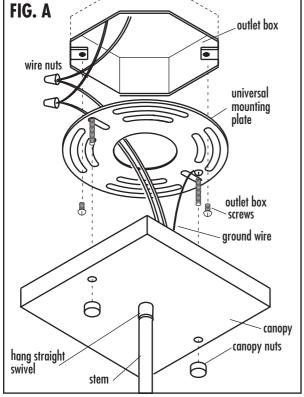

## LAMP INSTALLATION AND ASSEMBLY

- 1. Shut off power to the outlet box.
- 2. Unscrew canopy locknuts and remove mounting plate from the canopy. Attach the plate to the outlet box using outlet box screws. (Fig. A)
- 3. Determine the height which the fixture is to be hung. Screw together stems on to the shade holder stems as needed to achieve desired length. (Fig. B)
- 4. Make appropriate electrical connections using wire nuts. If there is no green ground wire from the outlet box, then connect the fixture wire to the mounting plate with the green screw provided. Place connections in outlet box.
- 5. Attach conopy over outlet box with canopy cap nuts.
- 6. Place shade on shade holder and secure with shade ring.
- 7. Restore power to fixture.