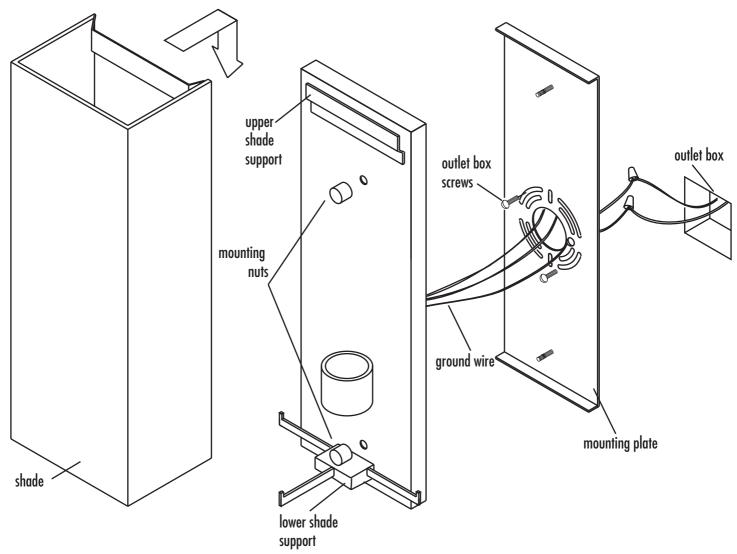

## **Assembly & Installation Instructions**

- 1. Shut off power to outlet box.
- 2. Remove mounting plate from fixture.
- 3. Attach mounting plate to outlet box using outlet box screws.
- 4. Make appropriate electrical connections using wire nuts.

Connect the black fixture wire to black supply wire.

Connect white fixture wire to white supply wire.

If there is no green ground wire from the outlet box, connect the fixture ground wire to the mounting plate with the green screw provided.

- 5. Place connections in outlet box.
- 6. Attach canopy to mounting plate with the two mounting nuts.
- 7. Place shade over back plate and hook on to upper shade support.