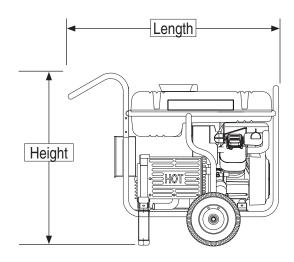

# **Dimensions and Weights**

| Length in (mm)           | 48.5 (1232) |
|--------------------------|-------------|
| Width in (mm)            | 31 (787)    |
| Height in (mm)           | 39.5 (1003) |
| Carton Length in (mm)    | 49 (1245)   |
| Carton Width in (mm)     | 23.25 (592) |
| Carton Height in (mm)    | 35.5 (902)  |
| Unit Weight Ibs (kg)     | 363 (165)   |
| Shipping Weight Ibs (kg) | 425 (193)   |