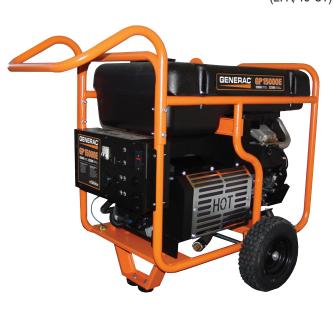

#### **Features**

**GP15000E** 

- The Generac OHVI® engine incorporates full pressure lubrication with automotive style spin on oil filter for longer life engine.
- Idle control reduces noise and conserves fuel for extended run-times.
- Hour meter tracks maintenance intervals.
- Large-capacity fuel tank with incorporated fuel gauge provides durability and extended run times.
- Low-oil pressure shutdown automatically safeguards engine from damage.
- Hardened 1 1/4" steel tube cradle for added durability and strength.
- Integrated lifting eye for easy transport and security on the job site.

Model 5734-1 UPC: 696471057348 (EPA/49-ST)

AC Rated Output Running Watts 15000 AC Maximum Output Starting Watts 22500