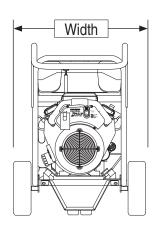

# **Dimensions and Weights**

| Length in (mm)           | 48.5 (1232) |
|--------------------------|-------------|
| Width in (mm)            | 31 (787)    |
| Height in (mm)           | 39.5 (1003) |
| Carton Length in (mm)    | 49 (1245)   |
| Carton Width in (mm)     | 23.25 (592) |
| Carton Height in (mm)    | 35.5 (902)  |
| Unit Weight Ibs (kg)     | 363 (165)   |
| Shipping Weight Ibs (kg) | 425 (193)   |