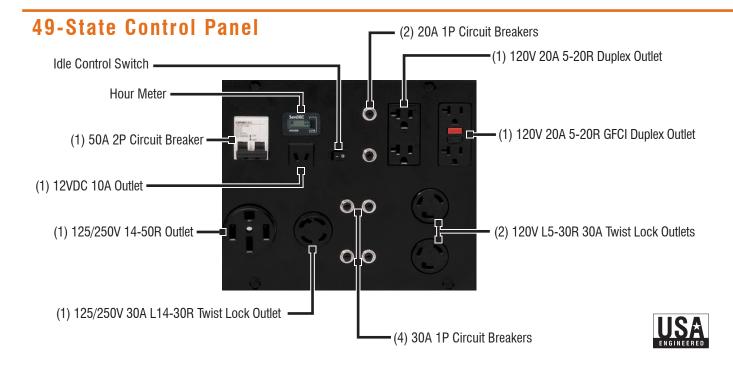

## specifications

| Product Series                          | GP15000E              |
|-----------------------------------------|-----------------------|
| Model (Configuration)                   | 5734-1 (EPA/49-State) |
| AC Rated Output Running Watts:          | 15000                 |
| AC Maximum Output Motor Starting Watts: | 22500                 |
| AC Voltage                              | 120/240 VAC           |
| AC Frequency                            | 60 Hz                 |
| Rated VAC Amperage                      | 125/62.5              |
| Max Rated VAC Amperage                  | 187.8/93.75           |
| Engine Displacement                     | 992cc                 |
| Engine Type                             | OHVI                  |
| Engine RPM                              | 3600                  |
| Recommended Oil                         | 10W-30 / SAE30        |
| Lubrication Method                      | Oil Pump              |
| Oil Filter                              | Yes - Spin On         |
| Choke Location                          | On Engine             |
| Fuel Shut Off                           | On Fuel Tank          |
| Starting Method                         | Electric              |
| Low Oil Shutdown Method                 | Low Pressure          |
| Battery Type                            | Group U1, 360 CCA     |
| Neutral Bonded to Ground                | No - Floating Neutral |

| Start Switch Type            | On/Off/Start Switch                                                                                            |
|------------------------------|----------------------------------------------------------------------------------------------------------------|
| Switch Location              | On Engine                                                                                                      |
| Fuel Gauge                   | Built-In Tank                                                                                                  |
| Fuel Tank Capacity Gal (Ltr) | 16 (60.6)                                                                                                      |
| Fuel Filter                  | Yes                                                                                                            |
| Run Time at 50% (Hours)      | 10                                                                                                             |
| Handle Style                 | Fixed                                                                                                          |
| Wheel Type                   | 12.3 Pneumatic Wheels                                                                                          |
| Warranty - Residential       | 2 Year Ltd                                                                                                     |
| Warranty - Commercial        | 1 Year Ltd                                                                                                     |
| Maintenance Kit              | Included - Model 5721  - Air Filter  - Oil Filter  - (2) Spark Plugs  - Oil Funnel  - Chamois  - Stabil Sample |