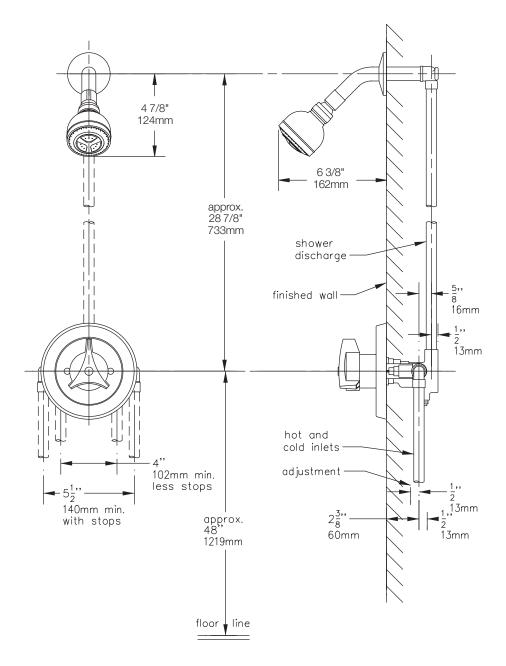

## 96-1

**Temptrol**® Pressure-Balancing mixing valve with adjustable stop screw to limit handle turn. Clear-Flo shower head with arm and flange.

**Suffix X:** Integral service stops—allows water shut-off at valve for service

This drawing to be used for rough-in installation only. All floor to center dimensions optional. Concealed piping and fittings not furnished by manufacturer. For ADA compliance (Americans with Disabilities Act) consult ADAAG or your state regulations for proper product choice and mounting locations. For complete installation, adjustment and service information see installation instructions.