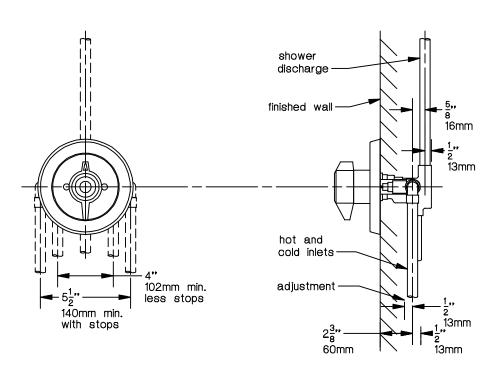

# Engineer Contractor

This drawing to be used for rough-in installation only. All floor to center dimensions optional. Concealed piping and fittings not furnished by manufacturer. For ADA compliance (Americans with Disabilities Act) consult ADAAG or your state regulations for proper product choice and mounting locations. For complete installation, adjustment and service information, see installation instructions.