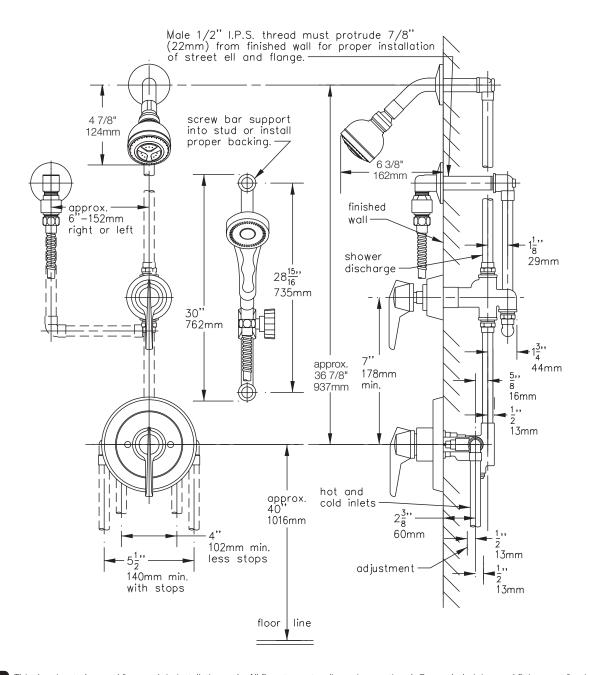

## 96-500-B30-L-V

**Temptrol**® Pressure-Balancing mixing valve with lever handle, adjustable stop screw to limit handle turn. Levertrol diverter with integral volume control. Clear-Flo shower head with arm and flange, wall/hand shower with in-line vacuum breaker, flexible 5' metal hose, wall connection and flange, 30" slide bar for hand shower mounting.

**Suffix X:** Integral service stops—allows water shut-off at valve for service

This drawing to be used for rough-in installation only. All floor to center dimensions optional. Concealed piping and fittings not furnished by manufacturer. **Dimensions are for ADA compliance (Americans with Disabilities Act)** consult ADAAG or your state regulations for proper product choice and mounting locations. For complete installation, adjustment and service information see installation instructions.