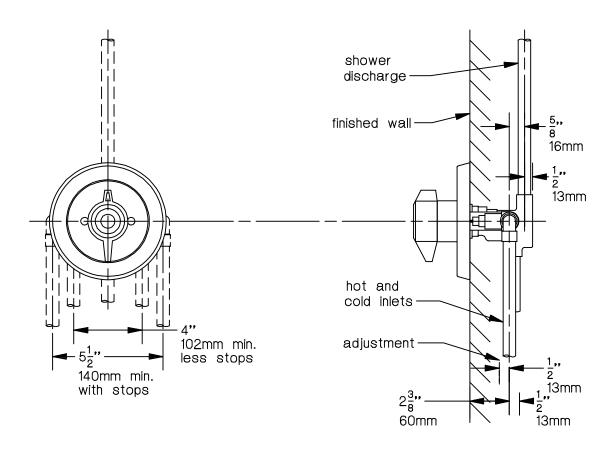

## **BP-46-2**

**Temptrol**® **II** Pressure-Balancing tub and shower mixing valve with lever handle, built in choke for use with diverter spout and adjustable stop screw to limit handle turn.

Suffix X: Integral service stops - allows water shutoff at valve for service.

This drawing to be used for rough-in installation only. All floor to center dimensions optional. Concealed piping and fittings not furnished by manufacturer. For ADA compliance (Americans with Disabilities Act) consult ADAAG or your state regulations for proper product choice and mounting locations. For complete installation, adjustment and service information, see installation instructions.