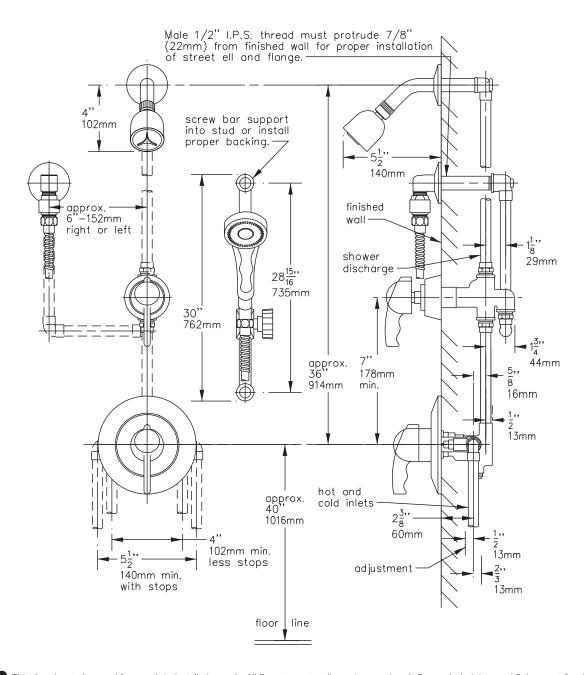

## 25-500-B30-V

**Temptrol II**<sup>™</sup> (2000 Series) Pressure Balancing mixing valve with built-in choke and adjustable stop screw to limit handle turn. Lever diverter with integral volume control. Clear-Flo shower head with arm and flange. Wall/hand shower with in-line vacuum breaker, flexible 5′ metal hose, wall connection and flange. 30″ slide bar for hand shower mounting.

**Suffix Suffix X:** Integral service stops—allows water shut-off at valve for service

This drawing to be used for rough-in installation only. All floor to center dimensions optional. Concealed piping and fittings not furnished by manufacturer. **Dimensions are for ADA compliance (Americans with Disabilities Act)** consult ADAAG or your state regulations for proper product choice and mounting locations. For complete installation, adjustment and service information see installation instructions.