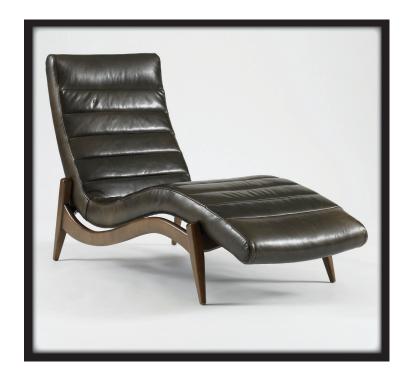

PRODUCT INFO

The always handsome Hans chair interpreted as a chaise makes a perfect lounge companion. With all the signature details of the

Hans-beautifully crafted wood frame and tailored upholstery-this piece looks smart in leather or fabric. Made in USA.

MATERIALS European Beech and responsibly grown and harvested engineered hardwood, certified by the Sustainable Forestry Initiative.

Secured with water-based, formaldehyde-free glues that meet CARB requirements. Tight back and tight seat. Standard French

oak legs. Optional Belgian Grey, Dark Ash, Rosewood and Chestnut.

CARE INFO Professional furniture cleaning recommended.

LEAD TIMES 6-10 weeks

DELIVERY METHOD White Glove

NOTES