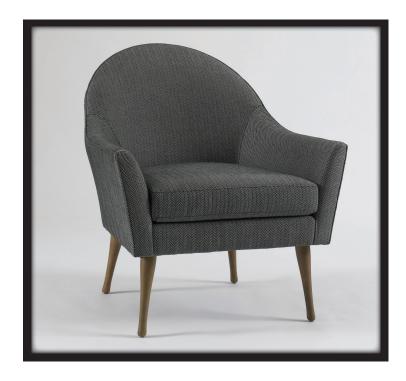

PRODUCT INFO Our Mid-Century modern spin on the classic functionality of the tub chair is scaled down for everyday living with soft lines,

sloped arms and beautiful hourglass shaped solid wood legs. Made in USA.

MATERIALS Maple and responsibly grown and harvested engineered hardwood, certified by the Sustainable Forestry Initiative. Secured with

water-based, formaldehyde-free glues that meet CARB requirements. Tight back and loose cushion. Standard French oak legs.

Optional Belgian Grey, Dark Ash, Rosewood and Chestnut.

CARE INFO Professional furniture cleaning recommended.

LEAD TIMES 6-10 weeks

DELIVERY METHOD White Glove

**NOTES**