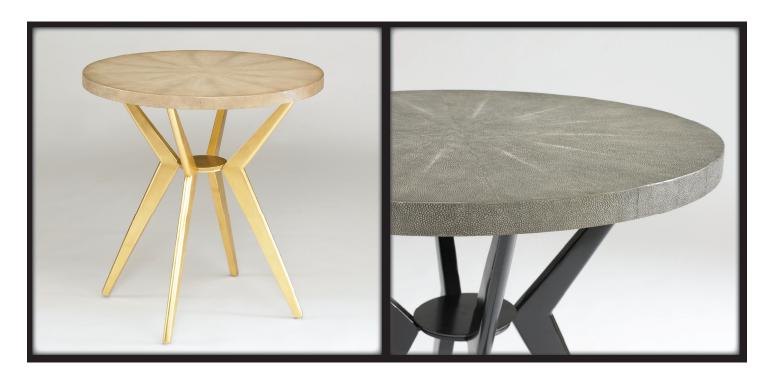

| ITEM NUMBER | FINISH OPTIONS              | PRICE  |
|-------------|-----------------------------|--------|
| FP-369-933  | Ivory Shagreen/Antique Gold | \$1500 |
| FP-369-932  | Grey Shagreen/Black Iron    | \$1500 |

PRODUCT INFO Our scaled-down riff on a classic mid-century table is perfectly sized to accommodate a lamp,

books or prized objet. Imported.

OVERALL DIMENSIONS 30" Dia x 30" H

MATERIALS Faux shagreen wrapped recovered hardwood with iron base.

CARE INFO SHAGREEN: Clean with mild soap and a damp cloth.

METALS: Painted finishes could have been applied with powder coating, painting, or other techniques.

They are generally protected with a clear top coating. These can be cared for by simple dusting. Clean with mild soap and water when